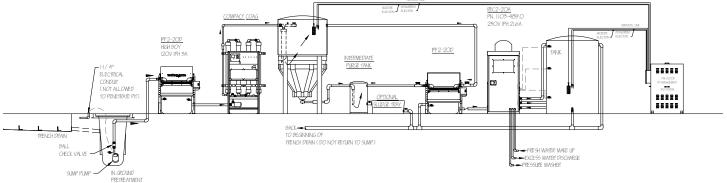

#### TYPICAL APPLICATIONS FOR THE COMPACT COAG MODULE:

 Treatment and discharge system: typically combined with a clarifier/settling tank and IPF2-20D automatic indexing, polishing filter

Recycle system, typically combined with a clarifier tank, IPF2-20D filter,

REC-ZCF3-30A multi-pump system, and a processed water storage tank
Pretreatment, or post-treatment retrofit or upgrade to an existing water treatment system, typically installed upstream from a cone-bottom clarifier tank, or downstream from an oil/water separator