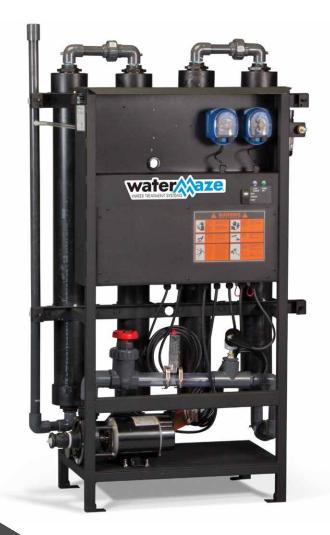

### **METALS, SUSPENDED SOLIDS, & EMULSIFIED OIL** HEAVY SOLIDS REMOVAL AND CHEMICAL TREATMENT

Four mixing chambers and chemical injection ports

Skid mounted steel chassis

Integrated electrical control center with automatic shut-down system that monitors liquid levels in the two chemical solution tanks Peristaltic injection pumps

Footprint: 33" x 19" x 70.5"