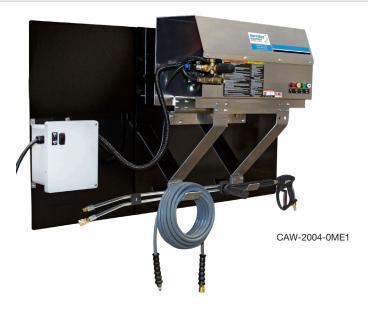

#### **FRAME**

· Aluminum frame with wall-mounting brackets

#### COMPONENTS

- · Time delay shutdown
- Remote mounted electrical box, must be within 3½-feet of unit

#### **UNIT INCLUDES**

- Quick connect nozzles 0°, 15°, 25° and 40°
- 50-foot x %-inch non-marking high pressure hose
- · Professional-grade insulated trigger gun with safety lock-off
- 36-inch adjustable pressure insulated dual lance (48-inch on CAW-4004-0ME1)

#### OPTIONS:

| PART NUMBER | DESCRIPTION                                                                                                                                             | FITS MODELS   |
|-------------|---------------------------------------------------------------------------------------------------------------------------------------------------------|---------------|
| CX-0078     | Remote box – Adds control box, may be mounted away from unit to control on/off                                                                          | All models    |
| CX-0109     | Additional remotes, up to 3 qty. – Additional remotes that may be added to unit after the first remote is installed; requires remote box option CX-0078 | All models    |
| CX-0110     | 460V on 6.0-HP, 3Ø model – When 460V of power is available                                                                                              | CAW-2004-0ME3 |
| CX-0111     | 460V on 8.0-HP, 3Ø model – When 460V of power is available                                                                                              | CAW-3004-0ME3 |
| CX-0112     | Auto start/stop – When trigger gun is released timer will turn unit off; when trigger gun is pulled, unit will restart                                  | All models    |