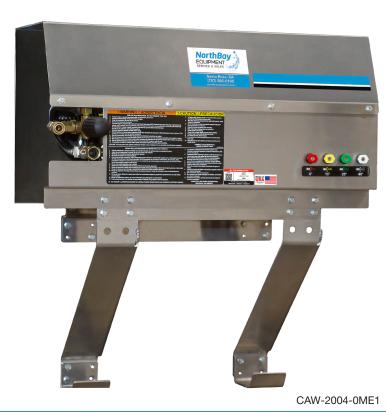

# **CAW Aluminum Series**

Dealer Cold Water Pressure Washers

This electric series can be used to clean in various locations. Mount it in a garage, shop or wash bay to blast away mud and dirt from vehicles and equipment.

#### **PUMP**

- Factory preset stainless-steel and brass trapping unloader
- Forged brass manifold
- Thermal relief valve
- External quick connect low pressure detergent injector
- Pump accepts incoming water up to 165°F (175°F on CAW-4004-0ME1)

#### **MOTOR**

- Totally enclosed fan-cooled electric motor with manual thermal overload protection
- 4-foot power cord

#### **FRAME**

· Aluminum frame with wall-mounting brackets

#### COMPONENTS

- · Time delay shutdown
- Remote mounted electrical box, must be within 3½-feet of unit

#### **UNIT INCLUDES**

- Quick connect nozzles 0°, 15°, 25° and 40°
- 50-foot x %-inch non-marking high pressure hose
- · Professional-grade insulated trigger gun with safety lock-off
- 36-inch adjustable pressure insulated dual lance (48-inch on CAW-4004-0ME1)

#### LIMITED WARRANTY

• 1 year electric motor