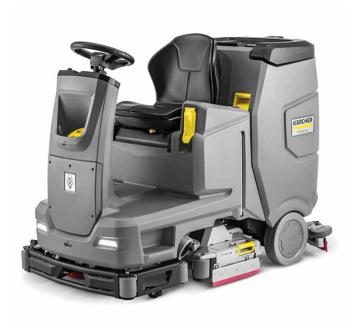

### Highly reliable and compact ride-on scrubber.

The ride-on B 75/110 R Bp scrubber is the most updated and compact scrubber in our product line-up. With outstanding suction performance including an all-new aluminum, die cast squeegee, you'll have less moisture left behind. Big bumper wheels on the brandnew die cast brush head will help keep corners and walls free of unwanted marks. This also means easier maintenance and operation. With speed-dependent water supply, you'll save water and detergents for when you need them most.

- 3 Long operation time and comfort for users
- Large battery capacity
- Adjustable comfort seat for more comfortable long shifts