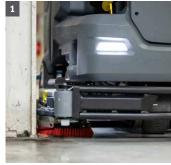

- 1 All-new features
- Front bumper and driving lights
- Hill driving assistant
- Automatic electronic brake
- 2 Simple to operate and easy to maintain
- Everything is controlled by one easy-to-use panel
- Cylindrical brushes save water and detergent.
- The brush heads are easy to replace and do not require tools