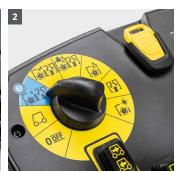

- 1 All-new features
- Front bumper and driving lights
- Hill driving assistant
- Automatic electronic brake
- 2 Simple to operate and easy to maintain
- Everything is controlled by one easy-to-use panel
- Cylindrical brushes save water and detergent.
- The brush heads are easy to replace and do not require tools