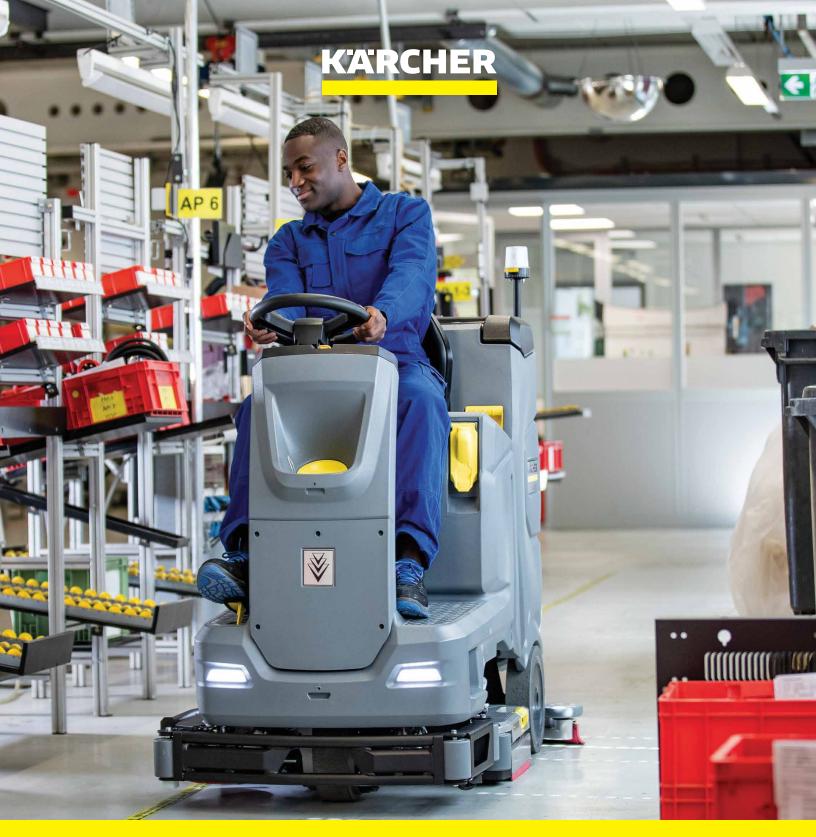

# BATTERY OPERATED RIDE-ON SCRUBBER FOR LARGE AREAS.

Suited for large cleaning applications.

### Highly reliable and compact ride-on scrubber.

The ride-on B 75/110 R Bp scrubber is the most updated and compact scrubber in our product line-up. With outstanding suction performance including an all-new aluminum, die cast squeegee, you'll have less moisture left behind. Big bumper wheels on the brandnew die cast brush head will help keep corners and walls free of unwanted marks. This also means easier maintenance and operation. With speed-dependent water supply, you'll save water and detergents for when you need them most.