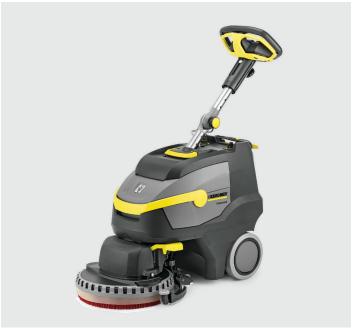

## **STEER YOUR WAY TO CLEANER FLOORS**

The easiest-to-drive compact disc scrubber on the market.

### Steer your way to cleaner floors.

Think of the BD 38/12 as a 15 inch disc version of the popular BR 35/12. The design allows for the easiest driving of a walk-behind disk scrubber on the market. The squeegee follows behind the disc to ensure 100% solution pickup even through the corners.

#### Steerable, innovative disc scrubber

- Extremely agile for efficient cleaning of small and very furnished areas.
- Easy to use-scrub right up to the wall

#### Ready for day time cleaning

 Application also in noise sensitive areas possible due of significantly reduced noise level.

#### Real world practicality

- Quick charging lithium-ion battery has a longer lifetime than normal batteries.
- Very compact, light and easy to transport and roll over steps.