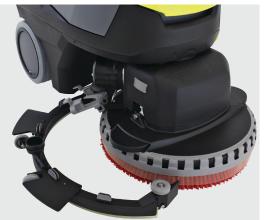

#### ACCESSORIES

| Order No.   | Item Description                                                                    |
|-------------|-------------------------------------------------------------------------------------|
| 6.907-151.0 | Disc brush, red                                                                     |
| 4.037-059.0 | Squeegee blades (front and rear), oil resistant, made from transparent polyurethane |
| 6.654-294.0 | Lithium-ion battery, 21 Ah                                                          |