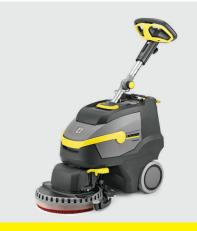

### Steer your way to cleaner floors.

Think of the BD 38/12 as a 15 inch disc version of the popular BR 35/12. The design allows for the easiest driving of a walk-behind disk scrubber on the market. The squeegee follows behind the disc to ensure 100% solution pickup even through the corners.

#### BD 38/12 C BP

| TECHNICAL SPECIFICATIONS             |        |               |
|--------------------------------------|--------|---------------|
| Cleaning path                        | in     | 15            |
| Productivity (practical/theoretical) | ft²/hr | 12,270/16,360 |
| Weight                               | lbs    | 79            |
| Battery run time                     | min    | 60-120        |
| Battery recharge time                | hrs    | 2-3           |
| Brush speed                          | rpm    | 180/150       |
| Sound level (standard/eco)           | dBA    | 65/62         |
| Brush motor power (standard/eco)     | W      | 250/200       |
| Tank volume (fresh/dirty)            | gal    | 3.2/3.2       |
| Dimensions (L x W x H)               | in     | 37 x 20 x 51  |