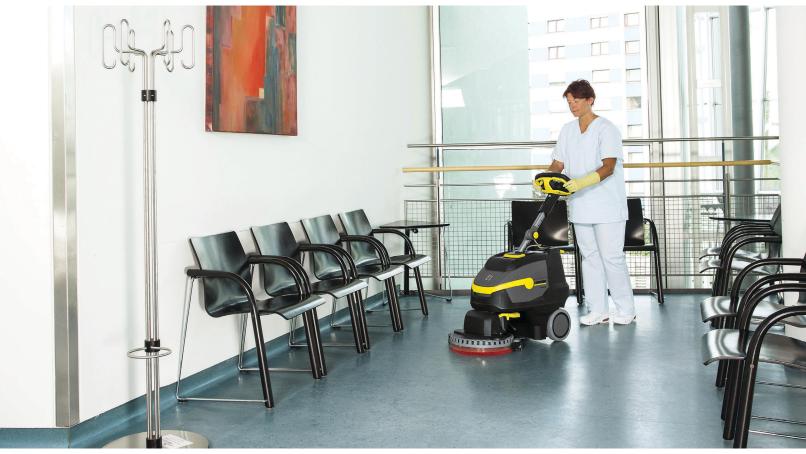

### Steer your way to cleaner floors.

Think of the BD 38/12 as a 15 inch disc version of the popular BR 35/12. The design allows for the easiest driving of a walk-behind disk scrubber on the market. The squeegee follows behind the disc to ensure 100% solution pickup even through the corners.

#### Steerable, innovative disc scrubber

- Extremely agile for efficient cleaning of small and very furnished areas.
- Easy to use-scrub right up to the wall

#### Ready for day time cleaning

 Application also in noise sensitive areas possible due of significantly reduced noise level.

#### Real world practicality

- Quick charging lithium-ion battery has a longer lifetime than normal batteries.
- Very compact, light and easy to transport and roll over steps.