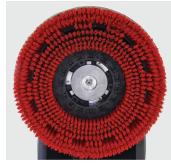

#### ACCESSORIES

| Order No.   | Item Description                                                                    |
|-------------|-------------------------------------------------------------------------------------|
| 6.907-151.0 | Disc brush, red                                                                     |
| 4.037-059.0 | Squeegee blades (front and rear), oil resistant, made from transparent polyurethane |
| 6.654-294.0 | Lithium-ion battery, 21 Ah                                                          |