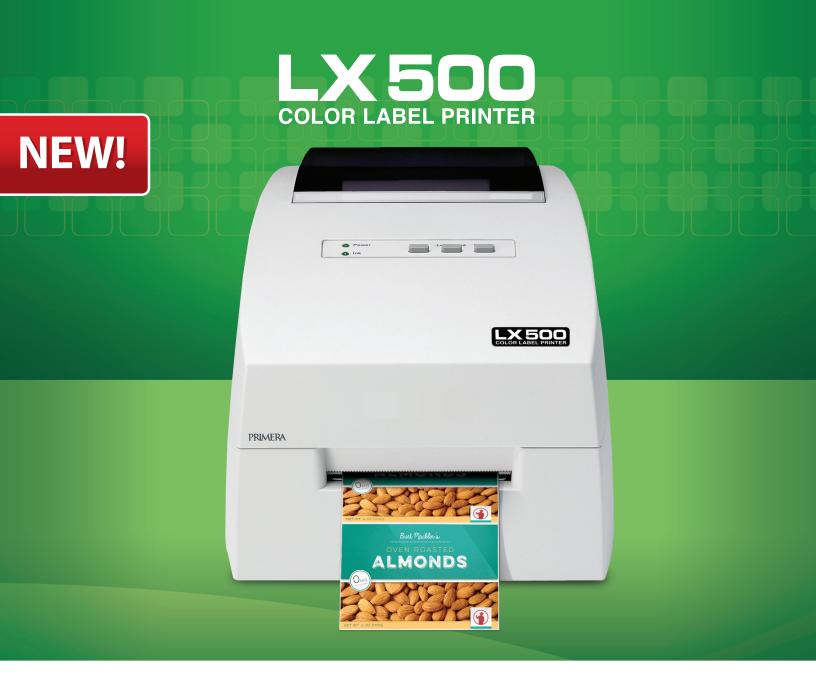

## Save Time and Money by Printing Your Own Short-Run Color Labels!

LX500 utilizes the latest in high-resolution inkjet technology to print brilliant full-color product labels right in your office or production facility.

## **KEY FEATURES OF LX500:**

- » Optional built-in label cutter
- » Small, compact size
- » Prints up to 4" wide
- » 4800 dpi full-color printing

## LX500 COLOR LABEL PRINTER