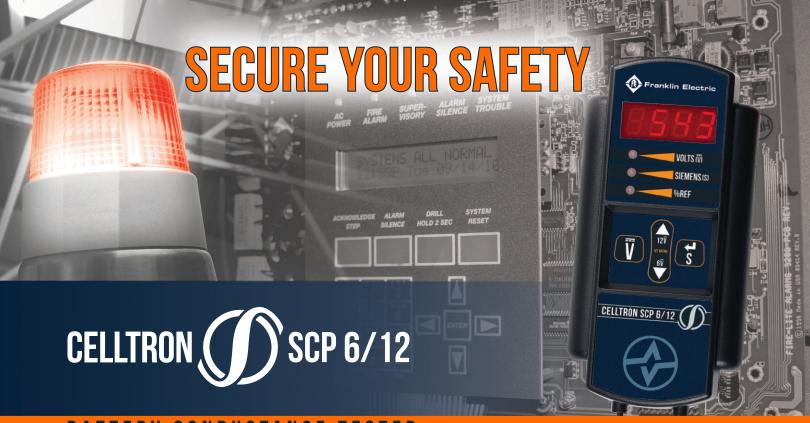

## BATTERY CONDUCTANCE TESTER

The CELLTRON SECURE POWER BATTERY CONDUCTANCE TESTER provides a simple method to screen the state-of-health of popularly sized 6 volt and 12 volt sealed lead-acid batteries for security systems, emergency lighting, mobility vehicles, uninterruptible and power supplies.

## OPERATING RANGE

- Offline testing of 6 and 12 volt nominal batteries from 1.2 to approximately 55 ampere hours in capacity
- Voltmeter: +6.0 to +14.0 VDC
- Conductance: 20 to 1200 siemens
- Operating Temperature: -18 to 50°C (0 to 120°F)