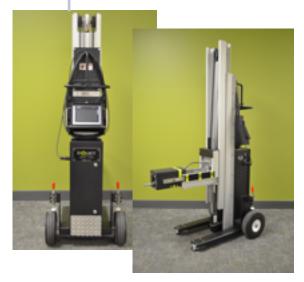

Keep your workers safe and protect your equipment with InoRAC2, Universal Racking Device. Avoiding worker Arc Flash Hazards is important and necessary.

InoRAC2 helps by creating a <u>Substitution</u> of the Arc Flash Hazard. In essence you replace the worker with a machine in front of the breaker cell. The InoRAC2 allows the worker to rack the breaker from up to 75 Ft away using the remote control interface.

## Contact us for more information and to book an on-site demonstration of the InoRAC2

Web: www.LeadingEdgeSales.ca and

http://www.inolect.com/Remote Racking.html

Toll Free: 1-866-313-9004

E-Mail: info@leadingedgesales.ca