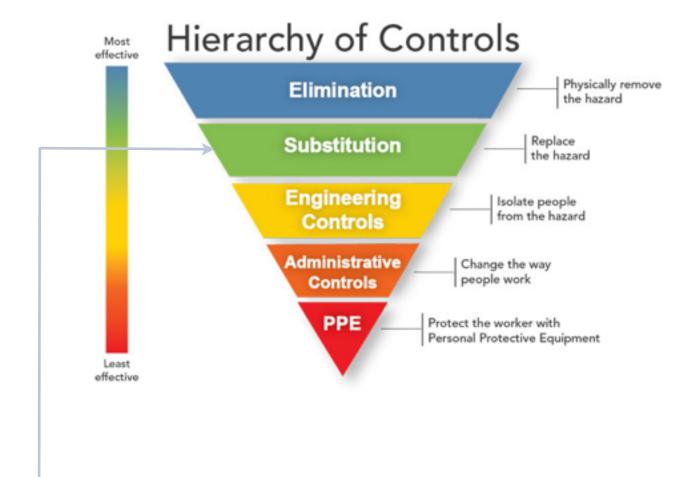

Keep your workers safe and protect your equipment with InoRAC2, Universal Racking Device. Avoiding worker Arc Flash Hazards is important and necessary.

InoRAC2 helps by creating a <u>Substitution</u> of the Arc Flash Hazard. In essence you replace the worker with a machine in front of the breaker cell. The InoRAC2 allows the worker to rack the breaker from up to 75 Ft away using the remote control interface.

See the Hierarchy of Controls below. Reference <a href="http://www.cdc.gov/niosh/topics/hierarchy/">http://www.cdc.gov/niosh/topics/hierarchy/</a>