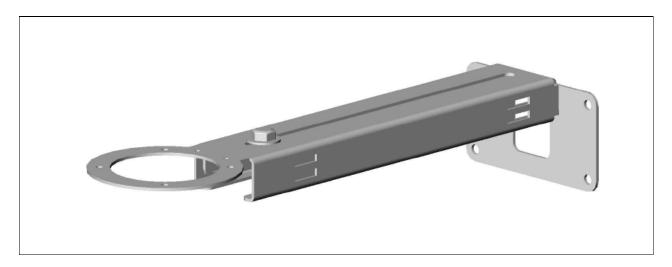

## **Description**

The PYROSB is a metal arm with adjustable length (375-600 mm / 14.7-23.6 inch) for the PYROSENSE Snow sensor of the PYRO-X system. The PYROSENSE fits precisely to the round surface and the holes are located on the metal ring secure the Snow sensor assembly. Adjusting the arm length is easy and done using the top screw. The rectangular holes along the arm provide easy holding point for tie wraps, securing the cable of the PYROSENSE. An opening in the wall plate provides a direct access to feed the wire into the house.