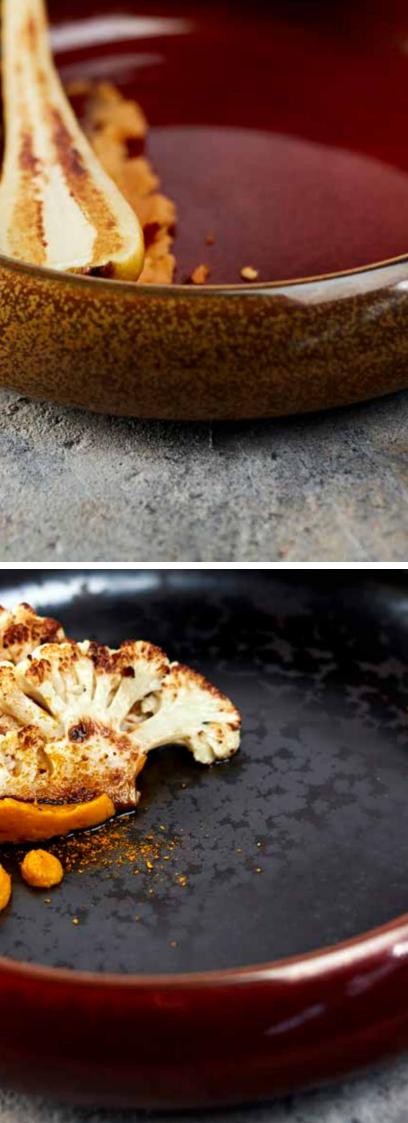

## BOGOTA

State

Embrace the eclectic charm of the Bogota series, a full spectrum collection that surprises with its variety of shapes. Each piece is made from high-quality, impact-resistant porcelain, ensuring both adaptability and longevity. Accented with a warm, rich reactive glaze, soothing color highlights, and homely speckles, the Bogota range introduces depth and personality to your table. The dark, reactive glaze surface provides a dramatic backdrop that makes culinary colors pop and turns every dish into a memorable presentation.

### ETNA

Indulge in the robust excellence of the Etna series, where extreme quality and durability meets the demands of intensive use. Made from high-quality porcelain reinforced with alumina, this collection resists wear with remarkable resilience, all while maintaining a sleek aesthetic. The plates feature a unique angular edge finish, where the gentle curves give way to a strikingly crisp edge that creates a distinctive look. The dark brown matte and scratch-resistant glaze, speckled with light shades, ensures a visually appealing presentation.