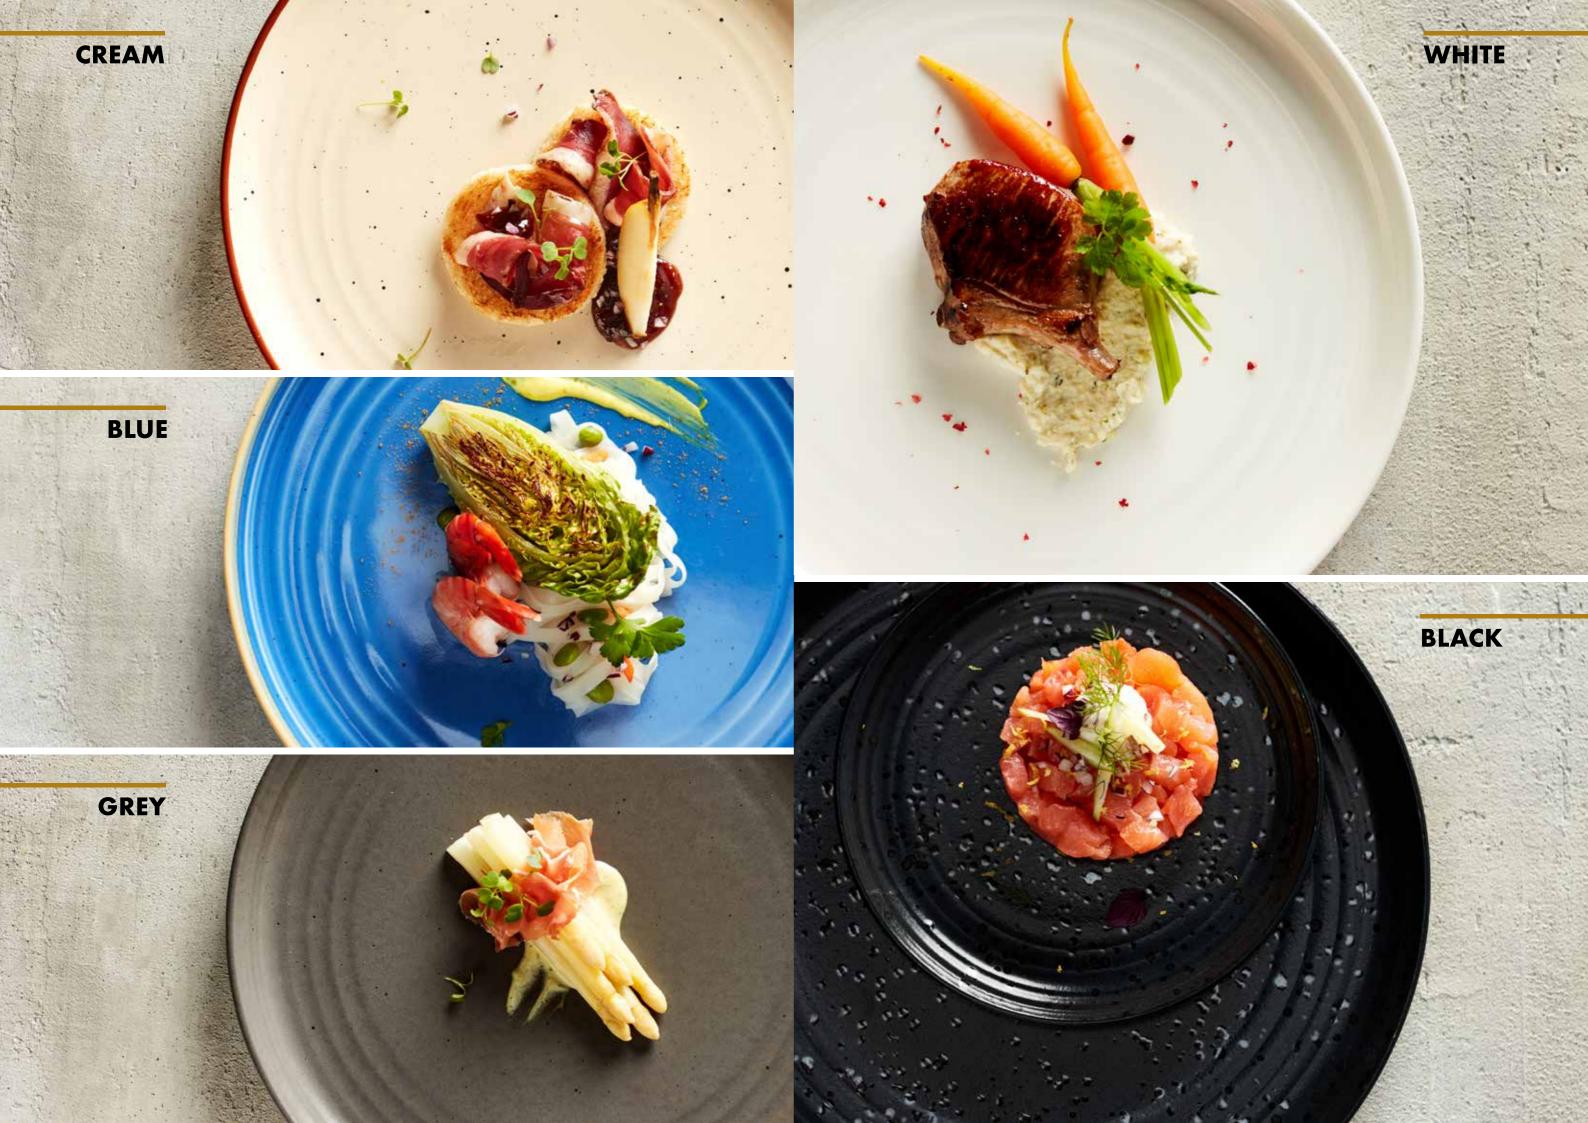

## ELEMENTS

Immerse yourself in a world of cosiness with the Elements porcelain tableware. The warm earth tones exude a nostalgic atmosphere, while the unique spherical shapes add a modern and oriental touch. Each piece in this extensive range is expertly crafted in quality porcelain with beautiful contrasting color combinations. From generous cups to a range of plates, bowls and saucers. Available in Mineral, Mustard and Maroon colors with a cheerful speckle.

MUSTARD

MAROON