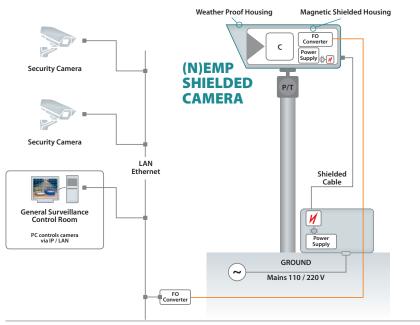

The PONTIS NEMP CCTV system is composed of the actual camera inside a weather proof housing and a separate shielded power supply. The data communication (Ethernet) is by fibre optics. All cables for the power supply need to be specially shielded. Inside the camera housing and the power supply there is a special mechanical shielding and high performance filters.

## Features:

- Protected against class E1 & E2 pulse (short & intermediate)
- Optional remotely controlled Pan/Tilt
- Data communication (Ethernet) via fibre optic cables
- IP camera with ONVIF support