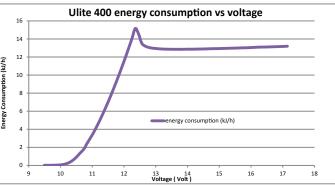

(Including Diffusor)

Average Energy Consumption Energy Consumption stated on product

Lumen Maintenance

400 Lumen

5000K (Cool White)

22%

17%

13 kJ/h (3.6W)

16 kJ/h 60.000 hours

(down to 70% of original value)