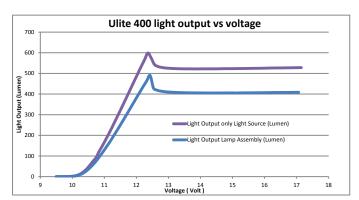

#### **Ulite Performance**

Minimum Light Output (between 12-18V operating range)

Color Temperature

Average Electricity to Light Conversion efficiency

(of Light Engine)

Average Electricity to Light Conversion efficiency

(Including Diffusor)

Average Energy Consumption Energy Consumption stated on product

Lumen Maintenance

400 Lumen

5000K (Cool White)

22%

17%

13 kJ/h (3.6W)