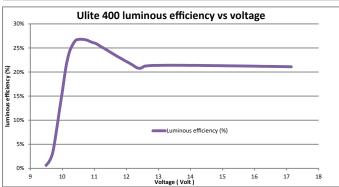

#### **Ulite Performance**

Minimum Light Output (between 12-18V operating range)

Color Temperature

Average Electricity to Light Conversion efficiency

(of Light Engine)

Average Electricity to Light Conversion efficiency

(Including Diffusor)

Average Energy Consumption Energy Consumption stated on product

Lumen Maintenance

400 Lumen

5000K (Cool White)

22%

17%

13 kJ/h (3.6W)