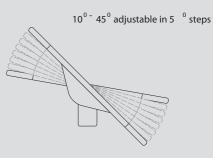

LEC 100 stands for Light to Electricity Converter and can be used for charging Sundaya Ulitium lamps but also all other Sundaya products that can accept charge from 16 to 25VDC charge voltage range. The LEC is made of very durable and high strength material to ensure a very long life in all weather conditions. The LEC is delivered complete with 500cm cable and pole-mountable support with angle ajustable Swivel.