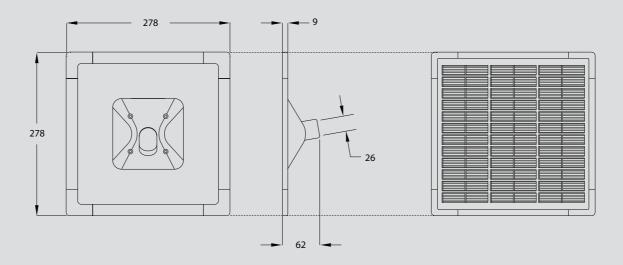

LEC 100 stands for Light to Electricity Converter and can be used for charging Sundaya Ulitium lamps but also all other Sundaya products that can accept charge from 16 to 25VDC charge voltage range. The LEC is made of very durable and high strength material to ensure a very long life in all weather conditions. The LEC is delivered complete with 500cm cable and pole-mountable support with angle ajustable Swivel.