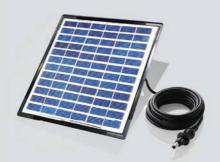

LEC 100 stands for Light to Electricity Converter and can be used for charging Sundaya Ulitium lamps but also all other Sundaya products that can accept charge from 16 to 25VDC charge voltage range. The LEC is made of very durable and high strength material to ensure a very long life in all weather conditions. The LEC is delivered complete with 500cm cable and pole-mountable support with angle ajustable Swivel.