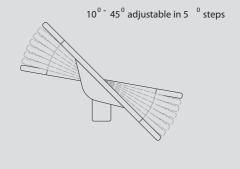

LEC 150 stands for Light to Electricity Converter and can be used for charging Sundaya Ulitium lamps but also all other Sundaya products that can accept charge from 16 to 25VDC charge voltage range. The LEC is made of very durable and high strength material to ensure a very long life in all weather conditions. The LEC is delivered complete with 500cm cable and pole-mountable support with angle ajustable Swivel.