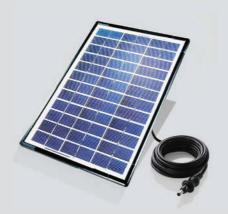

LEC 150 stands for Light to Electricity Converter and can be used for charging Sundaya Ulitium lamps but also all other Sundaya products that can accept charge from 16 to 25VDC charge voltage range. The LEC is made of very durable and high strength material to ensure a very long life in all weather conditions. The LEC is delivered complete with 500cm cable and pole-mountable support with angle ajustable Swivel.