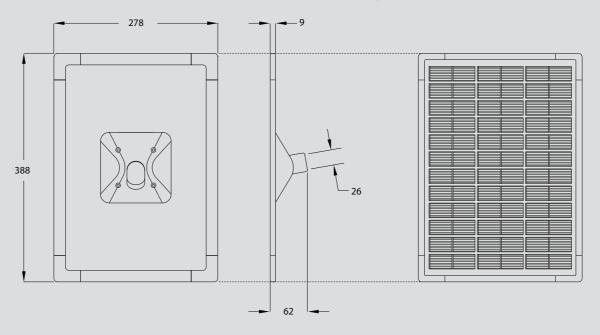

LEC 150 stands for Light to Electricity Converter and can be used for charging Sundaya Ulitium lamps but also all other Sundaya products that can accept charge from 16 to 25VDC charge voltage range. The LEC is made of very durable and high strength material to ensure a very long life in all weather conditions. The LEC is delivered complete with 500cm cable and pole-mountable support with angle ajustable Swivel.