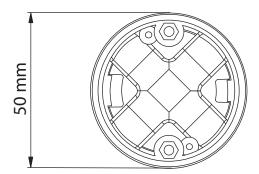

Maximum Torque Value : 8 Kg / cm2
Product dimensions (ØxH) : 50 x 22.5mm
Nett product weight : 0.033 kg