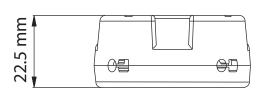

Maximum Torque Value : 8 Kg / cm2
Product dimensions (ØxH) : 50 x 22.5mm
Nett product weight : 0.033 kg