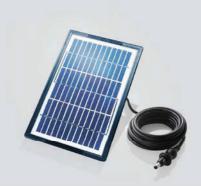

LEC 50 stands for Light to Electricity Converter and can be used for charging Sundaya Ulitium lamps but also all other Sundaya products that can accept charge from 16 to 25VDC charge voltage range. The LEC is made of very durable and high strength material to ensure a very long life in all weather conditions. The LEC is delivered complete with 500cm cable and pole-mountable support with angle ajustable Swivel.