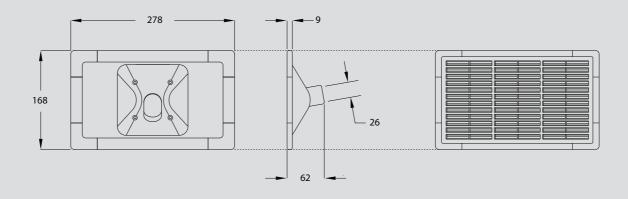

LEC 50 stands for Light to Electricity Converter and can be used for charging Sundaya Ulitium lamps but also all other Sundaya products that can accept charge from 16 to 25VDC charge voltage range. The LEC is made of very durable and high strength material to ensure a very long life in all weather conditions. The LEC is delivered complete with 500cm cable and pole-mountable support with angle ajustable Swivel.