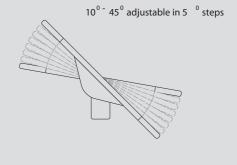

LEC 50 stands for Light to Electricity Converter and can be used for charging Sundaya Ulitium lamps but also all other Sundaya products that can accept charge from 16 to 25VDC charge voltage range. The LEC is made of very durable and high strength material to ensure a very long life in all weather conditions. The LEC is delivered complete with 500cm cable and pole-mountable support with angle ajustable Swivel.