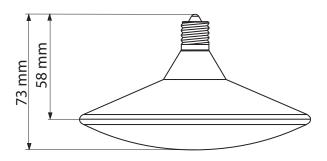

## Mechanical Specifications

Lamp fixture materials : polypropylene

Lamp Color : Yellow, Green, white water clear Connector and fitting material : Brass / Nickel plated (low resistance)

Product dimensions (LxWxH) : 120 x 73 mm Net product weight : 0.069 kg