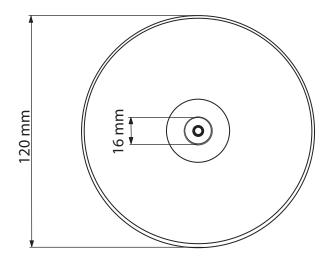

## Mechanical Specifications

Lamp fixture materials : polypropylene

Lamp Color : Yellow, Green, white water clear Connector and fitting material : Brass / Nickel plated (low resistance)

Product dimensions (LxWxH) : 120 x 73 mm Net product weight : 0.069 kg