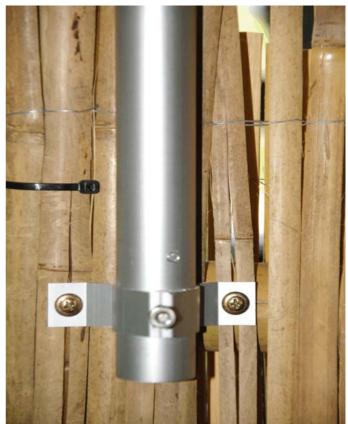

## **Assembly instructions for SUN-PV16**

1. Attach cross-pieces, and pole-mounting plate:

2. Secure pole mounts to building side, attach panel to mounting pole, align to true north, and tighten locking bolts: