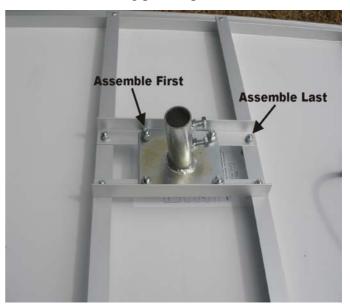

## **Assembly instructions for SUN-PV50**

1. Attach mounting pole to panel bracket:

2. Attach pole mounts to the side of building, swivel panel until it is facing true North, and then tighten the locking bolts: