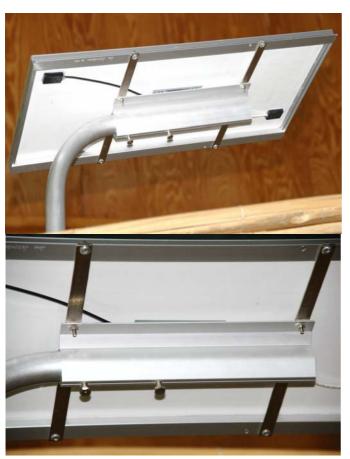

## **Assembly instructions for SUN-PV50**

1. Attach mounting pole to panel bracket:

2. Attach pole mounts to the side of building, swivel panel until it is facing true North, and then tighten the locking bolts: