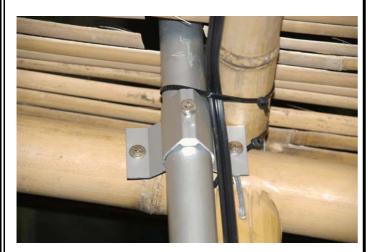

## **Assembly instructions for SUN-PV16**

1. Attach cross-pieces, and pole-mounting plate:

2. Secure pole mounts to building side, attach panel to mounting pole, align to true north, and tighten locking bolts: