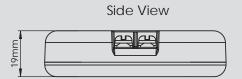

## Mechanical details

| Operating Temperature Range    | -25 C to + 85 C                                       |
|--------------------------------|-------------------------------------------------------|
| Enclosure Material             | ABS N150UV, V-0                                       |
| Connector & Terminal Material  | Brass strip 0,8 X 4mm, Nickel Plated (low resistance) |
| Screw Materials                | Brass, M3 philips Screw                               |
| Maximum Torque Value           | 8 kg / cm <sup>2</sup>                                |
| Product Dimensions (L x W x H) | 75 x 52,5 x 19 mm                                     |
| Nett Product Weight            | 400 gr                                                |