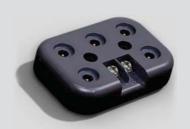

HUB5 is a Sundaya plug & play interconnection box with additional expansion terminal that compatible with Sundaya Bayonet plug & Sundaya DC-plug.