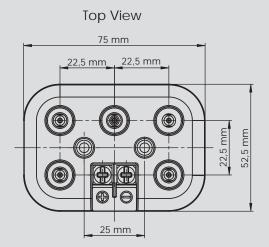

## Mechanical details

| Operating Temperature Range    | -25 C to + 85 C                                       |
|--------------------------------|-------------------------------------------------------|
| Enclosure Material             | ABS N150UV, V-0                                       |
| Connector & Terminal Material  | Brass strip 0,8 X 4mm, Nickel Plated (low resistance) |
| Screw Materials                | Brass, M3 philips Screw                               |
| Maximum Torque Value           | 8 kg / cm <sup>2</sup>                                |
| Product Dimensions (L x W x H) | 75 x 52,5 x 19 mm                                     |
| Nett Product Weight            | 400 gr                                                |