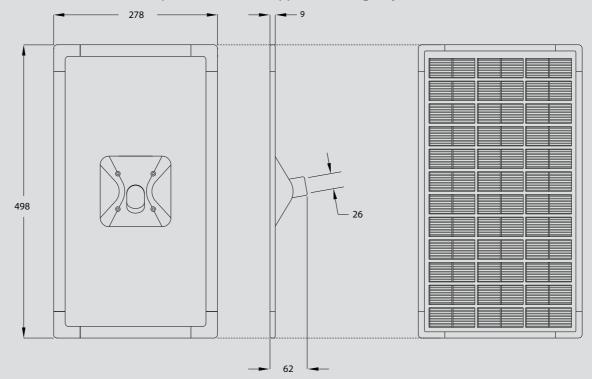

LEC 200 stands for Light to Electricity Converter and can be used for charging Sundaya Ulitium lamps but also all other Sundaya products that can accept charge from 16 to 25VDC charge voltage range. The LEC is made of very durable and high strength material to ensure a very long life in all weather conditions. The LEC is delivered complete with 500cm cable and pole-mountable support with angle ajustable Swivel.