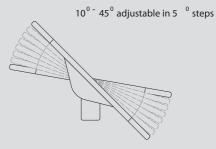

LEC 200 stands for Light to Electricity Converter and can be used for charging Sundaya Ulitium lamps but also all other Sundaya products that can accept charge from 16 to 25VDC charge voltage range. The LEC is made of very durable and high strength material to ensure a very long life in all weather conditions. The LEC is delivered complete with 500cm cable and pole-mountable support with angle ajustable Swivel.