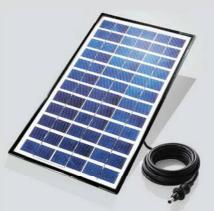

LEC 200 stands for Light to Electricity Converter and can be used for charging Sundaya Ulitium lamps but also all other Sundaya products that can accept charge from 16 to 25VDC charge voltage range. The LEC is made of very durable and high strength material to ensure a very long life in all weather conditions. The LEC is delivered complete with 500cm cable and pole-mountable support with angle ajustable Swivel.