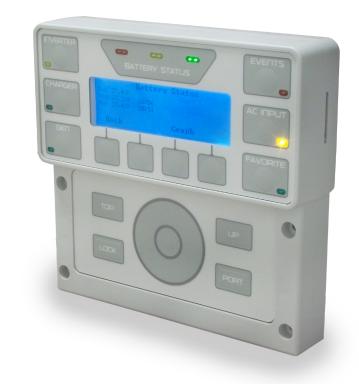

The MATE3 System Display and Controller make it easier than ever to program and monitor a complete OutBack Power system. An intuitive user interface and integrated system configuration wizard make system setup and programming quick and seamless. The ability to set unique multi-level user passwords makes it possible to secure critical system settings from unintended changes while still allowing open access to necessary functions.

Other features making system management simpler include an easy-to-read graphical backlit LCD display, improved tactile buttons, and user programmable "favorite" keys for immediate access to the most wanted features. An intuitive scroll wheel interface allows easy adjustment of system set points. Expandable SD card memory increases data logging capacity as well as making it easy to upgrade units in the field. A built-in clock and calendar function enables timer-based programming of inverter and charger operation. This setting allows the system to work with time-of-day power rates or to limit a generator's run time to a specific time period of the day or week. All settings are stored in on-board memory to eliminate the need to reprogram in the event of a system shutdown or battery replacement. The MATE3 supports web-server access via an intranet to allow monitoring of an OutBack system.

## **MATE3 Specifications**

| Display                          | 4.0 x 1.2" full graphical display                                            |
|----------------------------------|------------------------------------------------------------------------------|
| Quick System Access              | 5 system operation hot keys, 4 user programmable soft keys                   |
| Status Indicators                | Nine LED Navigational Controls                                               |
| Navigational Controls            | 5 navigational keys                                                          |
| Setpoint Adjustment              | Touch sensitive scroll wheel                                                 |
| <b>Communication Protocol</b>    | Proprietary OutBack Communications Protocol                                  |
| Interconnection Cabling Included | Standard CAT5 network cable with RJ45 modular jack - 6' (2 m)                |
| PC Computer Interface            | HTML system status dashboard over local intranet connection                  |
| Field Update Capability          | Yes (includes Radian inverters, FLEXmax Extreme charge controller and MATE3) |
| Microprocessor                   | 80 MHz 32 bit processor                                                      |
| Set Point and Data Memory        | 8 Mb RAM/ 64 Mb of flash RAM                                                 |
| Clock/Calendar                   | On-board real time clock with battery backup                                 |
| Operating Temperature Range      | 0°C to 50°C                                                                  |
| Environmental Rating             | Indoor Type 1 (IP 30)                                                        |
| Maximum Cable Length             | 300' (100 m)                                                                 |
| Optional Accessories             | MATE3 USB card                                                               |
| Warranty                         | Standard 5 year Warranty                                                     |
| Weight                           | <b>Unit</b> : 1.4 lbs (0.64 kg)                                              |
|                                  | <b>Shipping</b> : 3.0 lbs (1.36 kg)                                          |
| Dimensions H x W x D             | 7.1 x 7.5 x 1.6″ (18 x 19 x 4.1 cm)                                          |