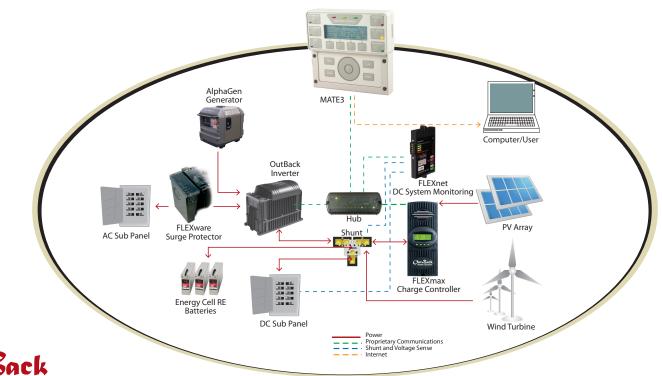

Other features making system management simpler include an easy-to-read graphical backlit LCD display, improved tactile buttons, and user programmable "favorite" keys for immediate access to the most wanted features. An intuitive scroll wheel interface allows easy adjustment of system set points. Expandable SD card memory increases data logging capacity as well as making it easy to upgrade units in the field. A built-in clock and calendar function enables timer-based programming of inverter and charger operation. This setting allows the system to work with time-of-day power rates or to limit a generator's run time to a specific time period of the day or week. All settings are stored in on-board memory to eliminate the need to reprogram in the event of a system shutdown or battery replacement. The MATE3 supports web-server access via an intranet to allow monitoring of an OutBack system.