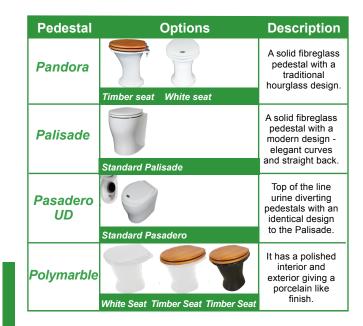

## **PEDESTAL & SEAT SELECTION**

Selection guide: Please choose the pedestal & seat option to suit your Classic 750 system.