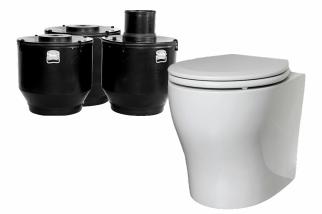

## **FEATURED MODELS**

Model pictured Nature Loo Classic 750-2

#### CLASSIC 750-2 PACKAGE INCLUDES:

- 2 x composting chambers (60 cm H x 60 cm W).
- Waste connecting chute (up to 70 cm in length as standard but additional lengths can be supplied).
- Ventilation system including a 2 x 12 volt 2 watt fan in housing and transformer.
- 2 x Nature Quick Microbe starter bags
- 1 x 125ml Nature Flush Enzymes & spray bottle
- 2 x Bags of bedding material/bulking agent
- Easy to follow DIY Installation and Maintenance manual.