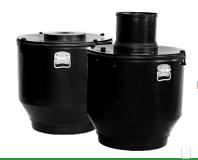

#### CLASSIC 750-2 PACKAGE INCLUDES:

- 2 x composting chambers (60 cm H x 60 cm W).
- Waste connecting chute (up to 70 cm in length as standard but additional lengths can be supplied).
- Ventilation system including a 2 x 12 volt 2 watt fan in housing and transformer.
- 2 x Nature Quick Microbe starter bags
- 1 x 125ml Nature Flush Enzymes & spray bottle
- 2 x Bags of bedding material/bulking agent
- Easy to follow DIY Installation and Maintenance manual.