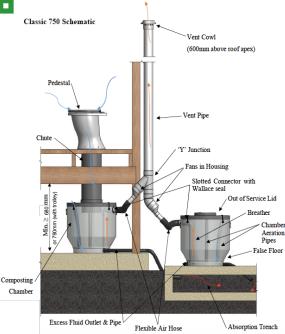

## Classic 750 Model

Nature Loo composting toilets certified to Australian and New Zealand Standard 1546.2

## HOW IT WORKS?

All **Nature Loo Classics** come complete with everything required for installation except, for reasons of freight cost, the external vent pipe and absorption trench materials (for the excess liquid drain), which can be bought directly from your local hardware store for around \$150.