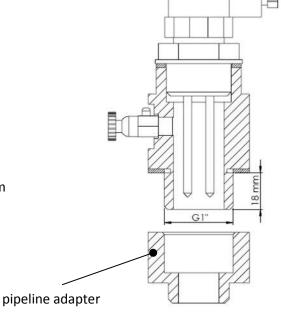

#### **ORDER INFORMATION**

• Item no.: 19-000001 product name: Water sensor, pipe inst.

Item no.: 19-000002 product name: SS adapter
Item no.: 19-000003 product name: Steel adapter

Pipeline adapter must be ordered separately (available as steel or stainless steel version)

#### **TECHNICAL DATA**

Max. operating temperature 70 °C

• Enclosure class: IP54

Cable length: 4 m

 Wire size: 2x 1.0mm² or AWG 17, waterproofed

Mounted in vertical position

Meets the requirements for CE