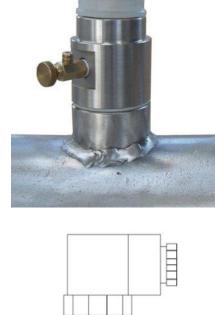

# Device for Dry Run Protection in Applications with LORENTZ Solar Surface Pump Systems

The device can be used to detect the water level in the suction side of the pipeline. When the two electrodes run dry, the LORENTZ Controller will stop the pump and indicates Source Low LED.

#### **ORDER INFORMATION**

• Item no.: 19-000001 product name: Water sensor, pipe inst.

Item no.: 19-000002 product name: SS adapter
Item no.: 19-000003 product name: Steel adapter

Pipeline adapter must be ordered separately (available as steel or stainless steel version)