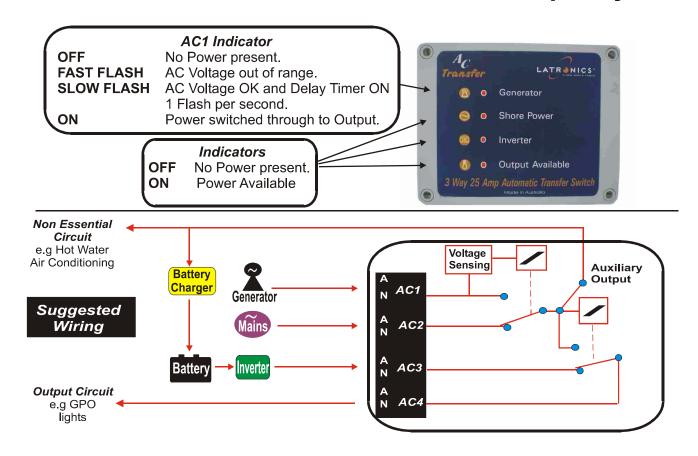

170 x 135 x 85mm

**Special Features of AC1** - Input also has voltage sensing and time delays specifically designed for Generator use. The Generator input voltage must be within 200-270Vac and there is a 30 second time delay to ensure the Generator has warmed up and the voltage is stable before the output is switched to AC1. The voltage is continuously monitored and in the unlikely event it becomes unstable and goes outside the limits, the output will be transferred to another source until the AC1 voltage stabilises.

# **ACTS 25amp 3 way**