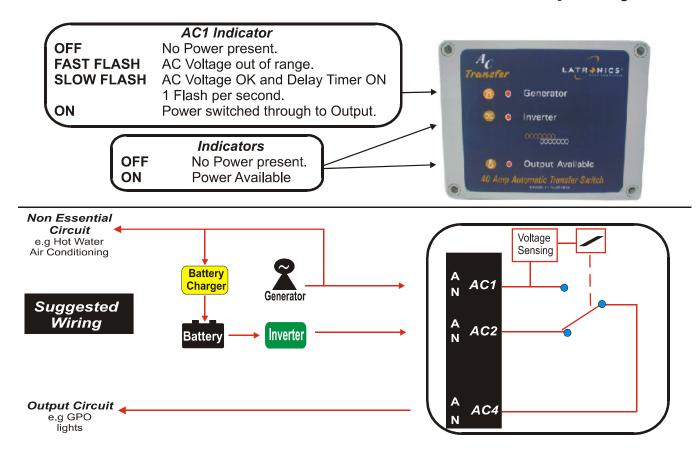

170 x 135 x 85mm

**Special Features of AC1** - Input also has voltage sensing and time delays specifically designed for Generator use. The Generator input voltage must be within 200-270Vac and there is a 30 second time delay to ensure the Generator has warmed up and the voltage is stable before the output is switched to AC1. The voltage is continuously monitored and in the unlikely event it becomes unstable and goes outside the limits, the output will be transferred to another source until the AC1 voltage stabilises.

## ACTS 40amp 2 way