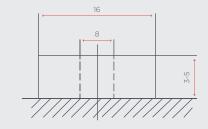

In order to use the Bluetooth functionality, please download our INVICTA App today.

| Nominal Voltage                      | 25.6v            |
|--------------------------------------|------------------|
| Nominal Capacity (25°C, 0.33C)       | 150Ah            |
| Terminal                             | M8               |
| Length (mm)                          | 518 ± 2mm        |
| Width (mm)                           | 271 ± 2mm        |
| Height (mm)                          | 222 ± 2mm        |
| Weight                               | 35kg             |
| Max Charge Voltage                   | 29.2 ± 0.1V      |
| Standby                              | 27.8 ± 0.1V      |
| Cut off Voltage                      | 20V              |
| Max. Discharge Current (30 mins)     | 95A              |
| Max. Pulse Discharge Current (3 Sec) | 350A             |
| Max. Charge Current                  | 95A              |
| Recommended Current Charge           | <u>&lt;</u> 60A  |
| Cycle Life (100% DoD)                | <u>&gt;</u> 2000 |
| Operating Temp - Charge              | 0 - 50°C         |
| Operating Temp - Discharge           | -20 - 55°C       |
| Short Circuit Release                | Load Release     |
| Max. Series / Parallel Configuration | 4P               |
| Bluetooth Connectivity               | Yes              |
| IEC Certification No.                | 62619            |

Terminal M8 Insert