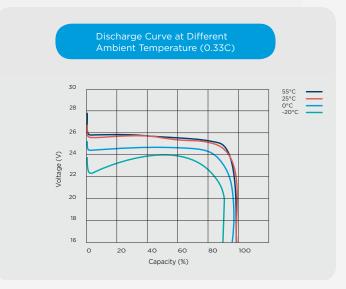

In order to use the Bluetooth functionality, please download our INVICTA App today.

| Nominal Voltage                      | 25.6v            |
|--------------------------------------|------------------|
| Nominal Capacity (25°C, 0.33C)       | 150Ah            |
| Terminal                             | M8               |
| Length (mm)                          | 518 ± 2mm        |
| Width (mm)                           | 271 ± 2mm        |
| Height (mm)                          | 222 ± 2mm        |
| Weight                               | 35kg             |
| Max Charge Voltage                   | 29.2 ± 0.1V      |
| Standby                              | 27.8 ± 0.1V      |
| Cut off Voltage                      | 20V              |
| Max. Discharge Current (30 mins)     | 95A              |
| Max. Pulse Discharge Current (3 Sec) | 350A             |
| Max. Charge Current                  | 95A              |
| Recommended Current Charge           | <u>&lt;</u> 60A  |
| Cycle Life (100% DoD)                | <u>&gt;</u> 2000 |
| Operating Temp - Charge              | 0 - 50°C         |
| Operating Temp - Discharge           | -20 - 55°C       |
| Short Circuit Release                | Load Release     |
| Max. Series / Parallel Configuration | 4P               |
| Bluetooth Connectivity               | Yes              |
| IEC Certification No.                | 62619            |