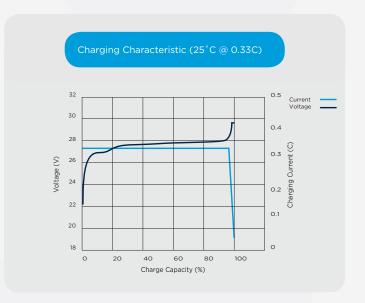

In order to use the Bluetooth functionality, please download our INVICTA App today.

| Nominal Voltage                      | 25.6v            |
|--------------------------------------|------------------|
| Nominal Capacity (25°C, 0.33C)       | 150Ah            |
| Terminal                             | M8               |
| Length (mm)                          | 518 ± 2mm        |
| Width (mm)                           | 271 ± 2mm        |
| Height (mm)                          | 222 ± 2mm        |
| Weight                               | 35kg             |
| Max Charge Voltage                   | 29.2 ± 0.1V      |
| Standby                              | 27.8 ± 0.1V      |
| Cut off Voltage                      | 20V              |
| Max. Discharge Current (30 mins)     | 95A              |
| Max. Pulse Discharge Current (3 Sec) | 350A             |
| Max. Charge Current                  | 95A              |
| Recommended Current Charge           | <u>&lt;</u> 60A  |
| Cycle Life (100% DoD)                | <u>&gt;</u> 2000 |
| Operating Temp - Charge              | 0 - 50°C         |
| Operating Temp - Discharge           | -20 - 55°C       |
| Short Circuit Release                | Load Release     |
| Max. Series / Parallel Configuration | 4P               |
| Bluetooth Connectivity               | Yes              |
| IEC Certification No.                | 62619            |