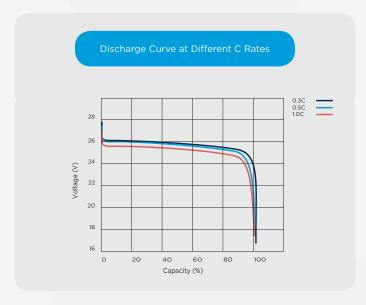

#### **Features & Benefits**

- Large number of cycles >2000 (100% DoD)
   Up to 8 times cycle life of SLA lowering your total cost of ownership
- Safe and stable chemistry & Integrated BMS
   The use of LiFePO4 along with the integrated BMS ensures protection against over charge / discharge, temperature and short circuit providing the highest degree of safety
- Greater capacity utilisation 60% more than SLA Gives longer runtime than equivalent SLA
- High energy density (less than half of the weight of SLA)
   Lowering total weight of application
- Fast recharge

  Battery is charged and ready to be used sooner
- Flat Discharge Curve
  Longer run time & more efficient use of capacity
- Extremely low self-discharge rate
   Can sit unused for longer periods of time
- UL1642 at cell level
- IEC Certified