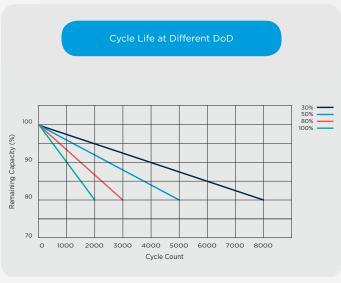

#### **Features & Benefits**

- Large number of cycles >2000 (100% DoD)
   Up to 8 times cycle life of SLA lowering your total cost of ownership
- Safe and stable chemistry & Integrated BMS
   The use of LiFePO4 along with the integrated BMS ensures protection against over charge / discharge, temperature and short circuit providing the highest degree of safety
- Greater capacity utilisation 60% more than SLA Gives longer runtime than equivalent SLA
- High energy density (less than half of the weight of SLA)
   Lowering total weight of application
- Fast recharge