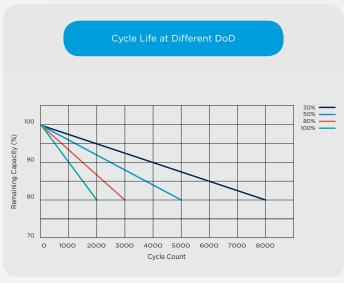

| 10V              |
| Max. Discharge Current (30 mins)     | 30A              |
| Max. Pulse Discharge Current (3 Sec) | 55A              |
| Max. Charge Current                  | 20A              |
| Recommended Current Charge           | <u>&lt;</u> 10A  |
| Cycle Life (100% DoD)                | <u>&gt;</u> 2000 |
| Operating Temp - Charge              | 0 - 50°C         |
| Operating Temp - Discharge           | -20 - 55°C       |
| Short Circuit Release                | Load Release     |
| Max. Series / Parallel Configuration | 4P               |
| Bluetooth Connectivity               | Yes              |
|                                      |                  |

Terminal M6 Insert





## INVICTA LITHIUM BATTERIES

### **SNL12V20BT SPECIFICATION SHEET**









For more information or pricing please contact the team at SPB on 1300 001 772 or sales@spb.net.au