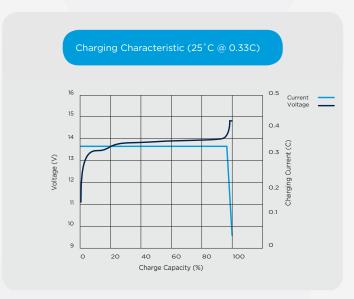

| 10V              |
| Max. Discharge Current (30 mins)     | 30A              |
| Max. Pulse Discharge Current (3 Sec) | 55A              |
| Max. Charge Current                  | 20A              |
| Recommended Current Charge           | <u>&lt;</u> 10A  |
| Cycle Life (100% DoD)                | <u>&gt;</u> 2000 |
| Operating Temp - Charge              | 0 - 50°C         |
| Operating Temp - Discharge           | -20 - 55°C       |
| Short Circuit Release                | Load Release     |
| Max. Series / Parallel Configuration | 4P               |
| Bluetooth Connectivity               | Yes              |
|                                      |                  |

Terminal M6 Insert





## INVICTA LITHIUM BATTERIES

### **SNL12V20BT SPECIFICATION SHEET**









For more information or pricing please contact the team at SPB on 1300 001 772 or sales@spb.net.au