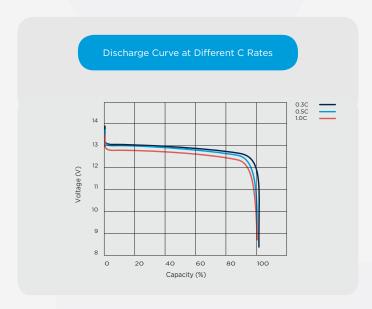

#### Features & Benefits

- Large number of cycles >2000 (100% DoD)
   Up to 8 times cycle life of SLA lowering your total cost of ownership
- Safe and stable chemistry & Integrated BMS
   The use of LiFePO4 along with the integrated BMS ensures protection against over charge / discharge, temperature and short circuit providing the highest degree of safety
- Greater capacity utilisation 60% more than SLA Gives longer runtime than equivalent SLA
- High energy density (less than half of the weight of SLA)
   Lowering total weight of application
- Fast recharge
   Battery is charged and ready to be used sooner
- Flat Discharge Curve
   Longer run time & more efficient use of capacity
- Extremely low self-discharge rate
   Can sit unused for longer periods of time
- UL1642 at cell level