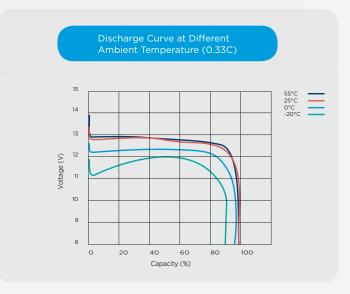

| 10V              |
| Max. Discharge Current (30 mins)     | 30A              |
| Max. Pulse Discharge Current (3 Sec) | 55A              |
| Max. Charge Current                  | 20A              |
| Recommended Current Charge           | <u>&lt;</u> 10A  |
| Cycle Life (100% DoD)                | <u>&gt;</u> 2000 |
| Operating Temp - Charge              | 0 - 50°C         |
| Operating Temp - Discharge           | -20 - 55°C       |
| Short Circuit Release                | Load Release     |
| Max. Series / Parallel Configuration | 4P               |
| Bluetooth Connectivity               | Yes              |
|                                      |                  |

Terminal M6 Insert





## INVICTA LITHIUM BATTERIES

### **SNL12V20BT SPECIFICATION SHEET**









For more information or pricing please contact the team at SPB on 1300 001 772 or sales@spb.net.au