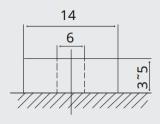

Standby                              | 13.8 ± 0.1V      |
| Cut off Voltage                      | 10V              |
| Max. Discharge Current (30 mins)     | 30A              |
| Max. Pulse Discharge Current (3 Sec) | 55A              |
| Max. Charge Current                  | 20A              |
| Recommended Current Charge           | <u>&lt;</u> 10A  |
| Cycle Life (100% DoD)                | <u>&gt;</u> 2000 |
| Operating Temp - Charge              | 0 - 50°C         |
| Operating Temp - Discharge           | -20 - 55°C       |
| Short Circuit Release                | Load Release     |
| Max. Series / Parallel Configuration | 4P               |
| Bluetooth Connectivity               | Yes              |
|                                      |                  |

Terminal M6 Insert





## INVICTA LITHIUM BATTERIES

### **SNL12V20BT SPECIFICATION SHEET**









For more information or pricing please contact the team at SPB on 1300 001 772 or sales@spb.net.au