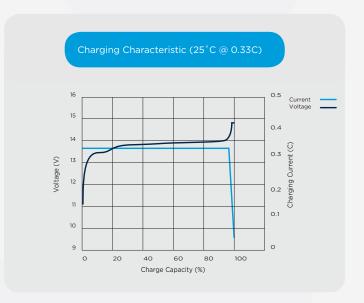

In order to use the Bluetooth functionality, please download our INVICTA App today.

| Nominal Voltage                      | 12.8v            |
|--------------------------------------|------------------|
| Nominal Capacity (25°C, 0.33C)       | 125Ah            |
| Terminal                             | M8               |
| Length (mm)                          | 318 ± 2mm        |
| Width (mm)                           | 165 ± 2mm        |
| Height (mm)                          | 215 ± 2mm        |
| Weight                               | 14.8kg           |
| Max Charge Voltage                   | 14.6 ± 0.1V      |
| Standby                              | 13.8 ± 0.1V      |
| Cut off Voltage                      | 10V              |
| Max. Discharge Current (30 mins)     | 100A             |
| Max. Pulse Discharge Current (3 Sec) | 350A             |
| Max. Charge Current                  | 80A              |
| Recommended Current Charge           | <u>&lt;</u> 60A  |
| Cycle Life (100% DoD)                | <u>&gt;</u> 2000 |
| Operating Temp - Charge              | 0 - 50°C         |
| Operating Temp - Discharge           | -20 - 55°C       |
| Short Circuit Release                | Load Release     |
| Max. Series / Parallel Configuration | 4P               |
| Bluetooth Connectivity               | Yes              |
|                                      |                  |