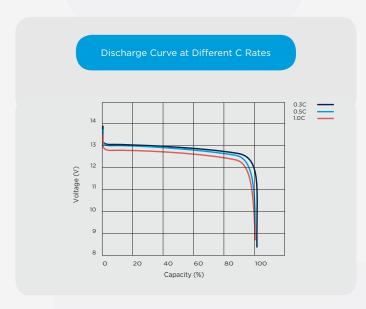

#### Features & Benefits

- Large number of cycles >2000 (100% DoD)
   Up to 8 times cycle life of SLA lowering your total cost of ownership
- Safe and stable chemistry & Integrated BMS
   The use of LiFePO4 along with the integrated BMS ensures protection against over charge / discharge, temperature and short circuit providing the highest degree of safety
- Greater capacity utilisation 60% more than SLA Gives longer runtime than equivalent SLA
- High energy density (less than half of the weight of SLA)
   Lowering total weight of application
- Fast recharge
   Battery is charged and ready to be used sooner
- Flat Discharge Curve
   Longer run time & more efficient use of capacity
- Extremely low self-discharge rate
   Can sit unused for longer periods of time
- UL1642 at cell level