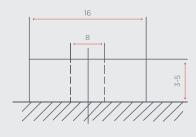

dby                              | 13.8 ± 0.1V      |
| Cut off Voltage                      | 10V              |
| Max. Discharge Current (30 mins)     | 100A             |
| Max. Pulse Discharge Current (3 Sec) | 350A             |
| Max. Charge Current                  | 80A              |
| Recommended Current Charge           | <u>&lt;</u> 60A  |
| Cycle Life (100% DoD)                | <u>&gt;</u> 2000 |
| Operating Temp - Charge              | 0 - 50°C         |
| Operating Temp - Discharge           | -20 - 55°C       |
| Short Circuit Release                | Load Release     |
| Max. Series / Parallel Configuration | 4P               |
| Bluetooth Connectivity               | Yes              |
|                                      |                  |

#### Terminal M8 Insert





# INVICTA LITHIUM BATTERIES

## **SNL12V125BT SPECIFICATION SHEET**









For more information or pricing please contact the team at SPB on 1300 001 772 or sales@spb.net.au