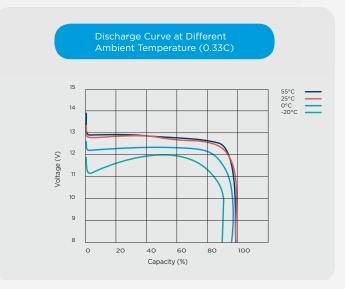

#### Features & Benefits

- Large number of cycles >2000 (100% DoD)
   Up to 8 times cycle life of SLA lowering your total cost of ownership
- Safe and stable chemistry & Integrated BMS
   The use of LiFePO4 along with the integrated BMS ensures protection against over charge / discharge, temperature and short circuit providing the highest degree of safety
- Greater capacity utilisation 60% more than SLA Gives longer runtime than equivalent SLA
- High energy density (less than half of the weight of SLA)
   Lowering total weight of application
- Fast recharge
   Battery is charged and ready to be used sooner
- Flat Discharge Curve
   Longer run time & more efficient use of capacity
- Extremely low self-discharge rate
   Can sit unused for longer periods of time
- UL1642 at cell level

In order to use the Bluetooth functionality, please download our INVICTA App today.

| Nominal Voltage                      | 12.8v            |
|--------------------------------------|------------------|
| Nominal Capacity (25°C, 0.33C)       | 125Ah            |
| Terminal                             | M8               |
| Length (mm)                          | 318 ± 2mm        |
| Width (mm)                           | 165 ± 2mm        |
| Height (mm)                          | 215 ± 2mm        |
| Weight                               | 14.8kg           |
| Max Charge Voltage                   | 14.6 ± 0.1V      |
| Standby                              | 13.8 ± 0.1V      |
| Cut off Voltage                      | 10V              |
| Max. Discharge Current (30 mins)     | 100A             |
| Max. Pulse Discharge Current (3 Sec) | 350A             |
| Max. Charge Current                  | 80A              |
| Recommended Current Charge           | <u>&lt;</u> 60A  |
| Cycle Life (100% DoD)                | <u>&gt;</u> 2000 |
| Operating Temp - Charge              | 0 - 50°C         |
| Operating Temp - Discharge           | -20 - 55°C       |
| Short Circuit Release                | Load Release     |
| Max. Series / Parallel Configuration | 4P               |
| Bluetooth Connectivity               | Yes              |
|                                      |                  |