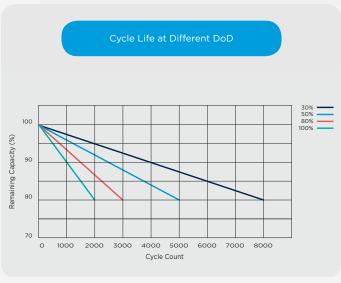

#### Features & Benefits

- Large number of cycles >2000 (100% DoD)
   Up to 8 times cycle life of SLA lowering your total cost of ownership
- Safe and stable chemistry & Integrated BMS
   The use of LiFePO4 along with the integrated BMS ensures protection against over charge / discharge, temperature and short circuit providing the highest degree of safety
- Greater capacity utilisation 60% more than SLA Gives longer runtime than equivalent SLA
- High energy density (less than half of the weight of SLA)
   Lowering total weight of application
- Fast recharge
   Battery is charged and ready to be used sooner
- Flat Discharge Curve
   Longer run time & more efficient use of capacity
- Extremely low self-discharge rate
   Can sit unused for longer periods of time
- UL1642 at cell level