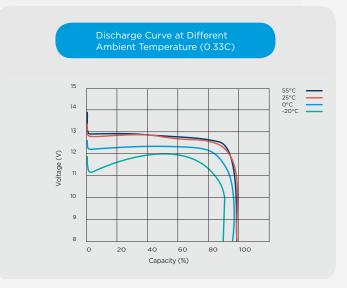

#### Features & Benefits

- Large number of cycles >2000 (100% DoD)
   Up to 8 times cycle life of SLA lowering your total cost of ownership
- Safe and stable chemistry & Integrated BMS
   The use of LiFePO4 along with the integrated BMS ensures protection against over charge / discharge, temperature and short circuit providing the highest degree of safety
- Greater capacity utilisation 60% more than SLA Gives longer runtime than equivalent SLA
- High energy density (less than half of the weight of SLA)
   Lowering total weight of application
- Fast recharge
   Battery is charged and ready to be used sooner
- Flat Discharge Curve
   Longer run time & more efficient use of capacity
- Extremely low self-discharge rate
   Can sit unused for longer periods of time
- UL1642 at cell level
- IEC Certified

In order to use the Bluetooth functionality, please download our INVICTA App today.

| Nominal Voltage                      | 12.8v            |
|--------------------------------------|------------------|
| Nominal Capacity (25°C, 0.33C)       | 100Ah            |
| Terminal                             | M8               |
| Length (mm)                          | 306 ± 2mm        |
| Width (mm)                           | 168 ± 2mm        |
| Height (mm)                          | 216 ± 2mm        |
| Weight                               | 12.2kg           |
| Max Charge Voltage                   | 14.6 ± 0.1V      |
| Standby                              | 13.8 ± 0.1V      |
| Cut off Voltage                      | 10V              |
| Max. Discharge Current (30 mins)     | 95A              |
| Max. Pulse Discharge Current (3 Sec) | 350A             |
| Max. Charge Current                  | 95A              |
| Recommended Current Charge           | <u>&lt;</u> 50A  |
| Cycle Life (100% DoD)                | <u>&gt;</u> 2000 |
| Operating Temp - Charge              | 0 - 50°C         |
| Operating Temp - Discharge           | -20 - 55°C       |
| Short Circuit Release                | Load Release     |
| Max. Series / Parallel Configuration | 4P               |
| Bluetooth Connectivity               | Yes              |
| IEC Certification No.                | 62619            |
|                                      |                  |