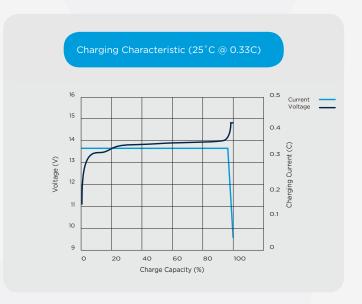

In order to use the Bluetooth functionality, please download our INVICTA App today.

| Nominal Voltage                      | 12.8v            |
|--------------------------------------|------------------|
| Nominal Capacity (25°C, 0.33C)       | 100Ah            |
| Terminal                             | M8               |
| Length (mm)                          | 306 ± 2mm        |
| Width (mm)                           | 168 ± 2mm        |
| Height (mm)                          | 216 ± 2mm        |
| Weight                               | 12.2kg           |
| Max Charge Voltage                   | 14.6 ± 0.1V      |
| Standby                              | 13.8 ± 0.1V      |
| Cut off Voltage                      | 10V              |
| Max. Discharge Current (30 mins)     | 95A              |
| Max. Pulse Discharge Current (3 Sec) | 350A             |
| Max. Charge Current                  | 95A              |
| Recommended Current Charge           | <u>&lt;</u> 50A  |
| Cycle Life (100% DoD)                | <u>&gt;</u> 2000 |
| Operating Temp - Charge              | 0 - 50°C         |
| Operating Temp - Discharge           | -20 - 55°C       |
| Short Circuit Release                | Load Release     |
| Max. Series / Parallel Configuration | 4P               |
| Bluetooth Connectivity               | Yes              |
| IEC Certification No.                | 62619            |
|                                      |                  |