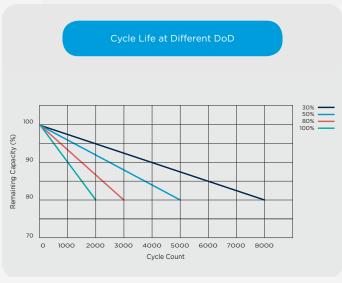

#### Features & Benefits

- Large number of cycles >2000 (100% DoD)
   Up to 8 times cycle life of SLA lowering your total cost of ownership
- Safe and stable chemistry & Integrated BMS
   The use of LiFePO4 along with the integrated BMS ensures protection against over charge / discharge, temperature and short circuit providing the highest degree of safety
- Greater capacity utilisation 60% more than SLA Gives longer runtime than equivalent SLA
- High energy density (less than half of the weight of SLA)
   Lowering total weight of application
- Fast recharge
   Battery is charged and ready to be used sooner
- Flat Discharge Curve
   Longer run time & more efficient use of capacity
- Extremely low self-discharge rate
   Can sit unused for longer periods of time
- UL1642 at cell level
- IEC Certified