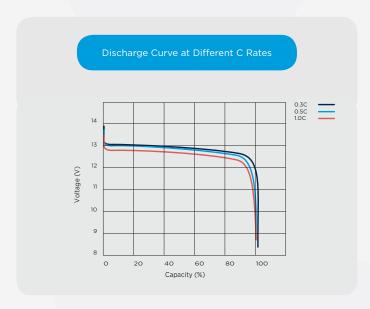

#### Features & Benefits

- Large number of cycles >2000 (100% DoD)
   Up to 8 times cycle life of SLA lowering your total cost of ownership
- Safe and stable chemistry & Integrated BMS
   The use of LiFePO4 along with the integrated BMS ensures protection against over charge / discharge, temperature and short circuit providing the highest degree of safety
- Greater capacity utilisation 60% more than SLA Gives longer runtime than equivalent SLA
- High energy density (less than half of the weight of SLA)
   Lowering total weight of application
- Fast recharge
   Battery is charged and ready to be used sooner
- Flat Discharge Curve
   Longer run time & more efficient use of capacity
- Extremely low self-discharge rate
   Can sit unused for longer periods of time
- UL1642 at cell level
- IEC Certified