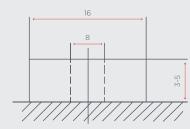

In order to use the Bluetooth functionality, please download our INVICTA App today.

| Nominal Voltage                      | 12.8v            |
|--------------------------------------|------------------|
| Nominal Capacity (25°C, 0.33C)       | 100Ah            |
| Terminal                             | M8               |
| Length (mm)                          | 306 ± 2mm        |
| Width (mm)                           | 168 ± 2mm        |
| Height (mm)                          | 216 ± 2mm        |
| Weight                               | 12.2kg           |
| Max Charge Voltage                   | 14.6 ± 0.1V      |
| Standby                              | 13.8 ± 0.1V      |
| Cut off Voltage                      | 10V              |
| Max. Discharge Current (30 mins)     | 95A              |
| Max. Pulse Discharge Current (3 Sec) | 350A             |
| Max. Charge Current                  | 95A              |
| Recommended Current Charge           | <u>&lt;</u> 50A  |
| Cycle Life (100% DoD)                | <u>&gt;</u> 2000 |
| Operating Temp - Charge              | 0 - 50°C         |
| Operating Temp - Discharge           | -20 - 55°C       |
| Short Circuit Release                | Load Release     |
| Max. Series / Parallel Configuration | 4P               |
| Bluetooth Connectivity               | Yes              |
| IEC Certification No.                | 62619            |
|                                      |                  |

Terminal M8 Insert