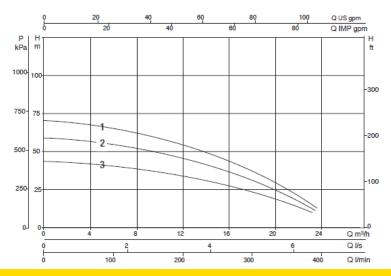

## **PERFORMANCE GRAPH:**

- 1. Intermittent emergency only
- 2. Maximum performance at standard governor setting
- 3. Continuous recommended max for extended service duty