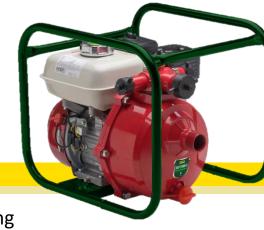

# DAB DEFENDER

The new DAB DEFENDER is a robust, reliable, self-priming high pressure, large volume pump available in either a petrol OR diesel version.

### **PUMP FEATURES:**

- ✓ Roll cage as standard
- ✓ Self priming
- ✓ Great pressure

- √ Three way discharge
- ✓ Hose kit option

#### **PETROL MOTOR FEATURES:**

- ✓ Genuine quality Honda Australia GX 160 motor
- ✓ Oil Alert System

- Built to Australian emission specifications
- ✓ Recoil start

#### **DIESEL MOTOR FEATURES:**

- ✓ Robust Lister K164 motor
- ✓ Electric start
- √ 100 hour service intervals
- ✓ Designed for continuous operation in ambient temperatures up to 40°C