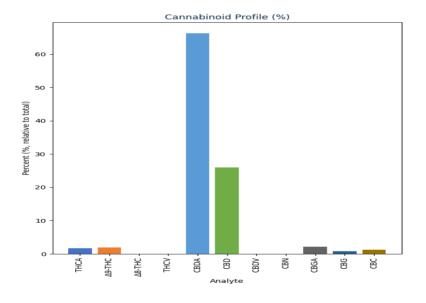

| Cannabinoid        | Result (%) | Result (mg/g) | LOD (%) |  |
|--------------------|------------|---------------|---------|--|
| THCA               | 0.07       | 0.69          | 0.03    |  |
| Δ9-THC             | 0.08       | 0.78          | 0.03    |  |
| Δ8-THC             | ND         | ND            | 0.03    |  |
| THCV               | ND         | ND            | 0.03    |  |
| CBDA               | 2.54       | 25.42         | 0.03    |  |
| CBD                | 1.25       | 12.50         | 0.03    |  |
| CBDV               | ND         | ND            | 0.03    |  |
| CBN                | ND         | ND            | 0.03    |  |
| CBGA               | 0.08       | 0.75          | 0.03    |  |
| CBG                | 0.04       | 0.35          | 0.03    |  |
| CBC                | 0.07       | 0.67          | 0.03    |  |
| Total THC          | 0.14       | 1.38          |         |  |
| Total CBD          | 3.48       | 34.80         |         |  |
| Total CBG          | 0.10       | 1.01          |         |  |
| Total Cannabinoids | 4.12       | 41.17         |         |  |

Total THC = THC + (THCA \* 0.877) Total CBD = CBD + (CBDA \* 0.877) Total CBG = CBG + (CBGA \* 0.877) Total Cannabinoids = Sum of all cannabinoids >LOD.

**TOTAL THC TOTAL CBD** (%) (%) 0.14 3.48 **TOTAL CBG CANNABINOIDS** (%) (%) 0.10 4.12