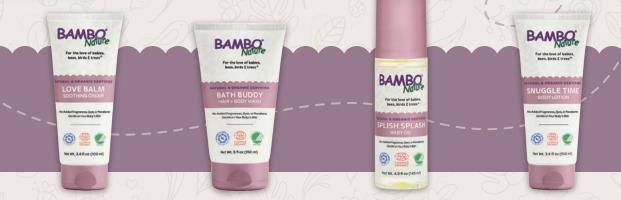

## SKIN CARE

Gentle on Your Baby & the Environment

# Love Balm Soothing Cream

Helps protect your baby's skin from excessive moisture while keeping it soft, smooth, and nourished.

## **Bath Buddy**

Hair + Body Wash

A superb bath time companion specifically developed to care for sensitive skin and scalps while being gentle on the eyes.

### Splish Splash

Baby Oil

Made with mild ingredients that moisturize the skin.
Perfect for massaging into your baby's delicate skin after bath time.

## Snuggle Time

**Body Lotion** 

A gentle, soothing daily moisturizing cream that leaves your baby's skin soft and ready to snuggle.