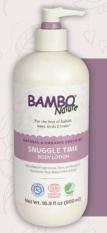

## Snuggle Time

**Body Lotion** 

A gentle, soothing daily moisturizing cream that leaves your baby's skin soft and ready to snuggle.

**Body Lotion** 

A gentle, soothing daily moisturizing cream that leaves your baby's skin soft and ready to snuggle. Now available with a convenient pump top.

Bambo Nature's products are free of perfumes, dyes, and parabens. No known harmful chemicals have been added, which minimizes the risks of irritation and keeps your baby's skin happy and healthy. Our skin care line contains organic and natural ingredients, and have been dermatologically tested, to ensure that they are gentle on both your baby and the environment.