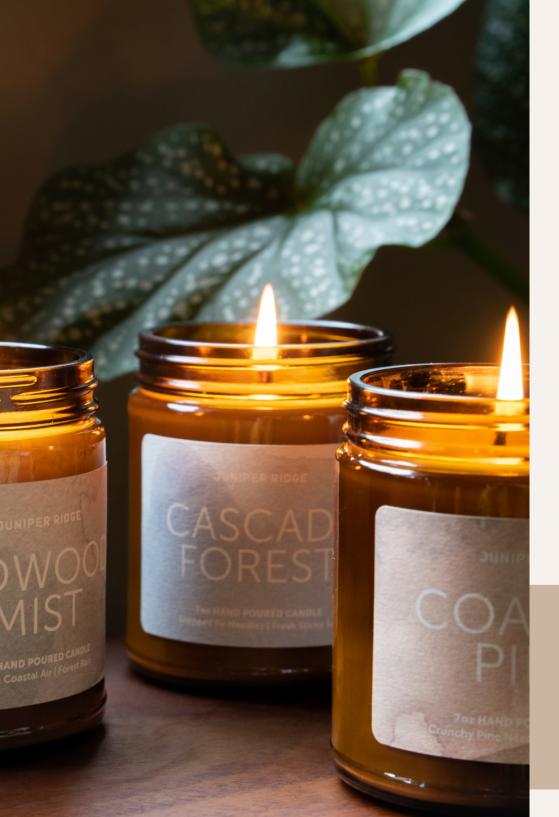

# **ESSENTIAL OIL CANDLES**

DESERT CEDAR CD320

WHITE SAGE CD310

COASTAL PINE

SIERRA FOREST

REDWOOD MIST CD230

CASCADE FOREST

#### DESCRIPTION

A natural scented candle made with our signature essential oils, steam-distilled in our Oakland, California warehouse from sustainably harvested and upcycled plants. Hand crafted with all-natural soy wax and cotton wick so that when you light them you are bringing only good-for-you ingredients into your space.

SIZE: 7 OZ

#### DIRECTIONS

For best results with each use, trim your wick to  $\frac{1}{4}$ " and allow wax to melt evenly. Burn no longer than 4 hours at a time.

Burns for approximately 40 hours.