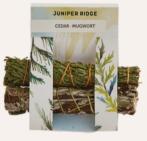

# NATURAL INCENSE

WHITE SAGE LARGE SM100

SWEETGRASS BRAID SM108

SAGE MUGWORT CEDAR SM109

CEDAR MUGWORT SM111

#### DESCRIPTION

Incense for people who love the outdoors. 100% plant based — no hidden ingredients. We work with a family owned and operated farm to cultivate 100% of our white sage.

#### DIRECTIONS

Light the end of the bundle and allow it to smolder. Let the smoke fill whatever space you wish and have a bowl nearby to extinguish the smoldering part of the bundle. Relight as desired.

#### VARIETY PACK (3 PACK):

100% Cultivated dried white sage (Salvia apiana), Mugwort (Artemisia vulgaris), and Siskiyou Cedar (Chamaecyparis lawsoniana) wrapped in organic hemp twine.

\*No hidden ingredients. No charcoal or perfume.