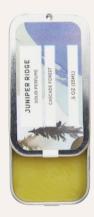

# JUNIPER RIDGE SOLID PERFUME REDWOOD MIST JUNIPER RIDGE SOLID PERFUME COASTAL PINE JUNIPER RIDGE SOLID PERFUME CASCADE FOREST .5 OZ (15ML) JUNIPER RIDGE SOLID PERFUME DESERT CEDAR 5 07 (15ML) JUNIPER RIDGE SOLID PERFUME WHITE SAGE .5 OZ (15ML)

#### DESCRIPTION

Our signature wildharvested essential oil blends are the aromatic base of these waxy solid perfumes. This unisex perfume travels easy

so you can refresh your pulse points as often as you like. The formulation is simple: a base of Organic Beeswax and Organic Jojoba Oil blended with our steam distilled essential oils.

SIZE: 0.5 OZ

#### DIRECTIONS

Warm perfume on your fingertips and apply directly to your wrists and neck. Carry with you to refresh as needed on the go.