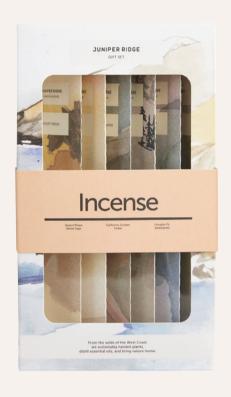

# **GIFT SETS**

INCENSE GIFT SET SKU: GP225-2

JUNIP ESSEN

COASTA

ESSENTIAL OIL GIFT SET SKU: GP530-1

#### DESCRIPTION

When you can't get out there, bring nature home with gift sets of essential products for the home and body— all inspired by the deserts, coasts and mountains of the west.

SIZE: Various

See individual product directions.

# NATURAL INCENSE

DOUGLAS FIR

CEDAR IN112

WHITE SAGE

DESERT PINON IN110

SWEETGRASS IN115

CALIFORNIA JUNIPER

#### DESCRIPTION

Incense for people who love the outdoors.
Our white sage is cultivated, not harvested.
100% plant based — no hidden ingredients.
No charcoal, synthetic fragrance or petrochemicals.

20 Sticks per pack