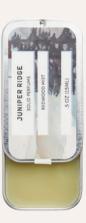

# JUNIPER RIDGE SOLID PERFUME REDWOOD MIST JUNIPER RIDGE SOLID PERFUME COASTAL PINE JUNIPER RIDGE SOLID PERFUME CASCADE FOREST .5 OZ (15ML) JUNIPER RIDGE SOLID PERFUME DESERT CEDAR 5 07 (15ML) JUNIPER RIDGE SOLID PERFUME WHITE SAGE .5 OZ (15ML)

#### DESCRIPTION

Our signature wildharvested essential oil blends are the aromatic base of these waxy solid perfumes. This unisex perfume travels easy

so you can refresh your pulse points as often as you like. The formulation is simple: a base of Organic Beeswax and Organic Jojoba Oil blended with our steam distilled essential oils.

SIZE: 0.5 OZ

#### DIRECTIONS

Warm perfume on your fingertips and apply directly to your wrists and neck. Carry with you to refresh as needed on the go.