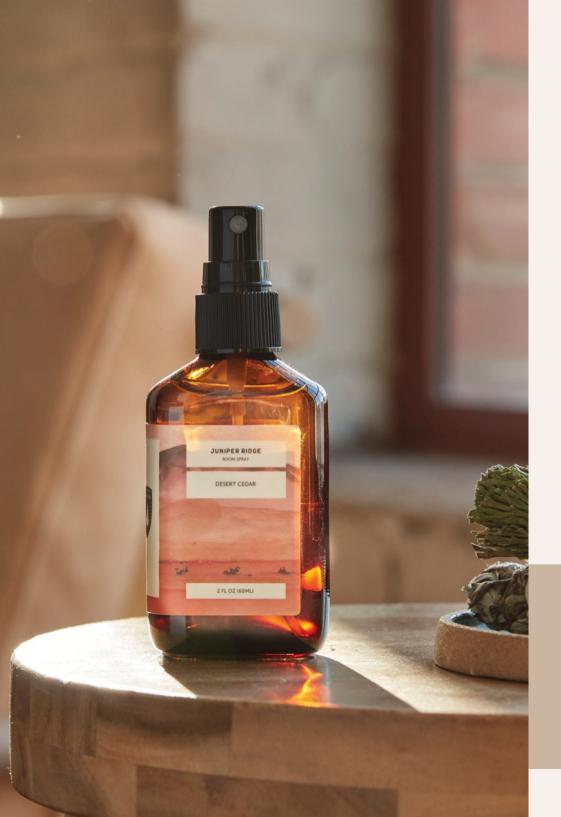

# **ROOM SPRAY**

CASCADE FOREST RS110

COASTAL PINE RS410

DESERT CEDAR RS320

REDWOOD MIST RS230

WHITE SAGE RS310

#### DESCRIPTION

Just one or two spritzes of our Room Spray quickly transports you to the outdoors. Use it to refresh a room, on linens, on upholstery-anywhere that may need a little reviving. When you can't get out there, bring nature home.

SIZE: 2 FL OZ

#### DIRECTIONS

Spray into the air to freshen up any room or directly onto fabric, blankets, linen etc.