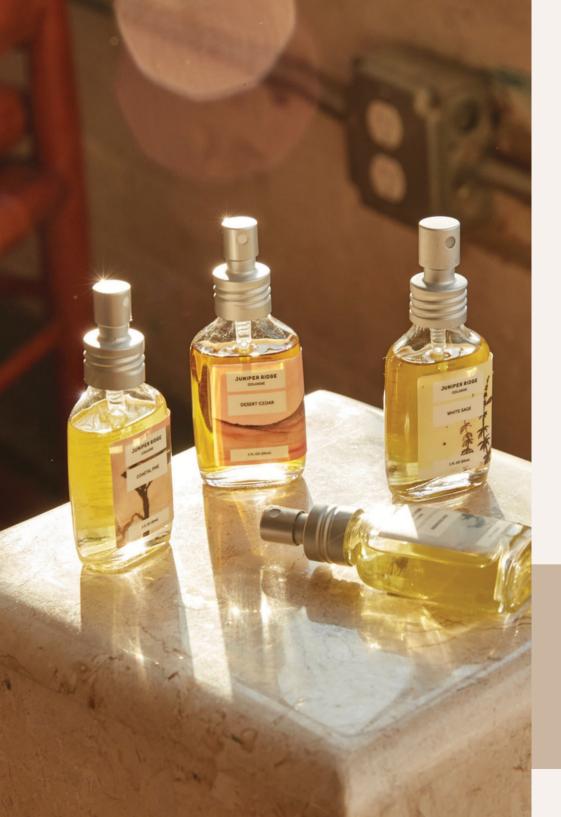

# COLOGNE

DESERT CEDAR CL320

COASTAL PINE CL410

REDWOOD MIST CL230

#### DESCRIPTION

Gender neutral cologne for every person who Spray cologne from 3 to 6 inches away onto loves the outdoors. Our signature essential oils, steam-distilled by us in our Oakland workshop, and organic sugar cane alcohol combine to form these personal scents.

SIZE: 1 FL OZ

#### DIRECTIONS

pulse points at your wrists and neck.