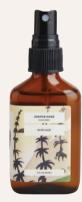

# **ROOM SPRAY**

CASCADE FOREST RS110

COASTAL PINE RS410

DESERT CEDAR RS320

REDWOOD MIST RS230

WHITE SAGE RS310

#### DESCRIPTION

Just one or two spritzes of our Room Spray quickly transports you to the outdoors. Use it to refresh a room, on linens, on upholstery-anywhere that may need a little reviving. When you can't get out there, bring nature home.

SIZE: 2 FL OZ

#### DIRECTIONS

Spray into the air to freshen up any room or directly onto fabric, blankets, linen etc.