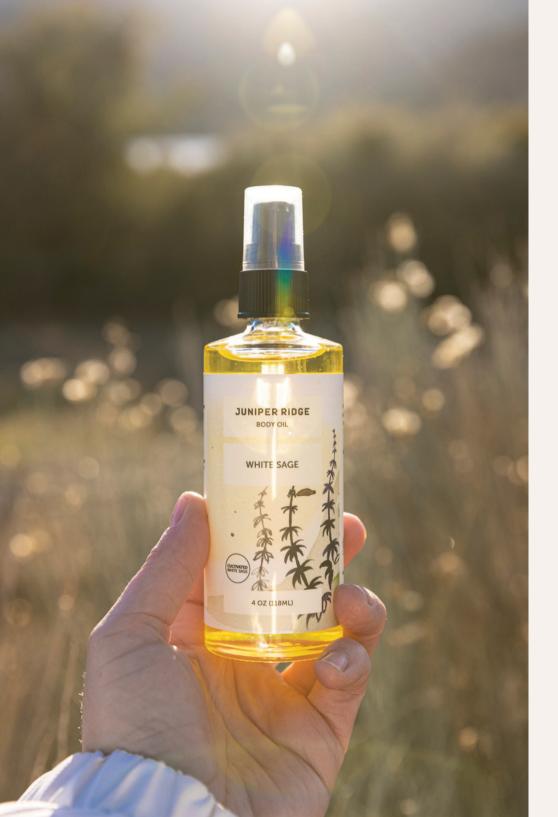

# **BODY OIL**

BO110

CASCADE FOREST WHITE SAGE BO310

REDWOOD MIST BO230

COASTAL PINE BO410

DESERT CEDAR BO320

JUNIPER RIDGE

DESERT CEDAR

#### DESCRIPTION

Body Oil for people who love the outdoors. An antioxidant-rich base of organic Jojoba, Sweet Almond and Coconut Oils is blended with our pure essential oils for a nourishing body oil inspired by the deserts, coasts and mountains of the west.

SIZE: 4 OZ

#### DIRECTIONS

Gently massage body oil onto your skin until absorbed.

Use while skin is still damp after shower or bath to help seal in moisture.

Add a few drops to your bath for a skin softening soak.

Warm several drops in your hands and use for a soothing full body massage.