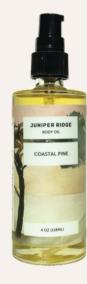

# **BODY OIL**

BO110

CASCADE FOREST WHITE SAGE BO310

REDWOOD MIST BO230

COASTAL PINE BO410

DESERT CEDAR BO320

JUNIPER RIDGE

DESERT CEDAR

#### DESCRIPTION

Body Oil for people who love the outdoors. An antioxidant-rich base of organic Jojoba, Sweet Almond and Coconut Oils is blended with our pure essential oils for a nourishing body oil inspired by the deserts, coasts and mountains of the west.

SIZE: 4 OZ

#### DIRECTIONS

Gently massage body oil onto your skin until absorbed.

Use while skin is still damp after shower or bath to help seal in moisture.

Add a few drops to your bath for a skin softening soak.

Warm several drops in your hands and use for a soothing full body massage.