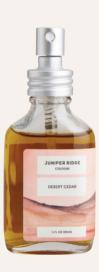

# **ROOM SPRAY**

CASCADE FOREST RS110

COASTAL PINE RS410

DESERT CEDAR RS320

REDWOOD MIST RS230

WHITE SAGE RS310

#### DESCRIPTION

Just one or two spritzes of our Room Spray quickly transports you to the outdoors. Use it to refresh a room, on linens, on upholstery-anywhere that may need a little reviving. When you can't get out there, bring nature home.

SIZE: 2 FL OZ

#### DIRECTIONS

Spray into the air to freshen up any room or directly onto fabric, blankets, linen etc.