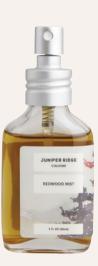

# **ROOM SPRAY**

CASCADE FOREST RS110

COASTAL PINE RS410

DESERT CEDAR RS320

REDWOOD MIST RS230

WHITE SAGE RS310

#### DESCRIPTION

Just one or two spritzes of our Room Spray quickly transports you to the outdoors. Use it to refresh a room, on linens, on upholstery-anywhere that may need a little reviving. When you can't get out there, bring nature home.

SIZE: 2 FL OZ

#### DIRECTIONS

Spray into the air to freshen up any room or directly onto fabric, blankets, linen etc.