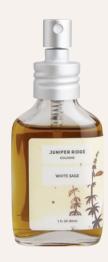

# **ROOM SPRAY**

CASCADE FOREST RS110

COASTAL PINE RS410

DESERT CEDAR RS320

REDWOOD MIST RS230

WHITE SAGE RS310

#### DESCRIPTION

Just one or two spritzes of our Room Spray quickly transports you to the outdoors. Use it to refresh a room, on linens, on upholstery-anywhere that may need a little reviving. When you can't get out there, bring nature home.

SIZE: 2 FL OZ

#### DIRECTIONS

Spray into the air to freshen up any room or directly onto fabric, blankets, linen etc.