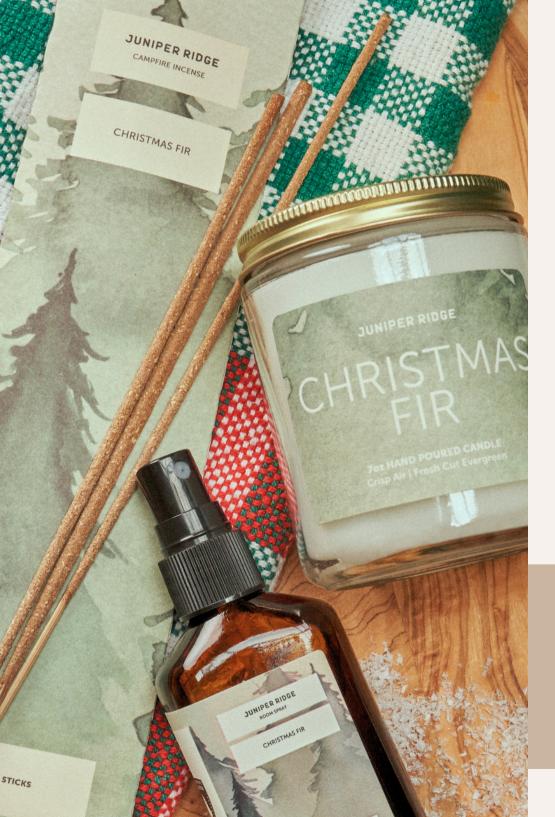

# **CHRISTMAS FIR**

HOLIDAY GIFT SET SKU: GP109-1

INCENSE SKU: IN102

BODY WASH SKU: BA-SP-101

ESSENTIAL OIL SKU: BAEO101

BAR SOAP SKU: BA-BR-101

BODY OIL SKU: BO101

CANDLE SKU: CD101

#### DESCRIPTION

The Christmas Fir Collection is formulated using up-cycled cedar. Fir, and pine tree that would otherwise be waste from the Christmas tree industry. Without the use of any synthetic perfumes these products contain the clean, pure smell of a winter conifer forest and fresh glacial air.