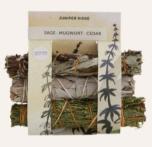

# NATURAL INCENSE

WHITE SAGE LARGE SM100

SWEETGRASS BRAID SM108

SAGE MUGWORT CEDAR SM109

CEDAR MUGWORT SM111

#### DESCRIPTION

Incense for people who love the outdoors. 100% plant based — no hidden ingredients. We work with a family owned and operated farm to cultivate 100% of our white sage.

#### DIRECTIONS

Light the end of the bundle and allow it to smolder. Let the smoke fill whatever space you wish and have a bowl nearby to extinguish the smoldering part of the bundle. Relight as desired.

#### VARIETY PACK (3 PACK):

100% Cultivated dried white sage (Salvia apiana), Mugwort (Artemisia vulgaris), and Siskiyou Cedar (Chamaecyparis lawsoniana) wrapped in organic hemp twine.

\*No hidden ingredients. No charcoal or perfume.