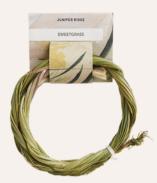

# NATURAL INCENSE

DOUGLAS FIR

CEDAR IN112

WHITE SAGE

DESERT PINON IN110

SWEETGRASS IN115

CALIFORNIA JUNIPER

#### DESCRIPTION

Incense for people who love the outdoors.
Our white sage is cultivated, not harvested.
100% plant based — no hidden ingredients.
No charcoal, synthetic fragrance or petrochemicals.

20 Sticks per pack

#### DIRECTIONS

Hold the incense completely vertical and pass the flame up and down the stick. Hold the flame on the end of the stick until it has caught fire, wait 5-10 seconds and blow out.