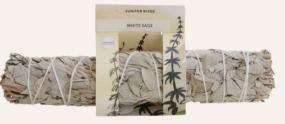

# NATURAL INCENSE

WHITE SAGE LARGE SM100

SWEETGRASS BRAID SM108

SAGE MUGWORT CEDAR SM109

CEDAR MUGWORT SM111

#### DESCRIPTION

Incense for people who love the outdoors. 100% plant based — no hidden ingredients. We work with a family owned and operated farm to cultivate 100% of our white sage.

#### WHITE SAGE LARGE AND MINIS

#### (2 PACK)

100% Cultivated dried White Sage (Salvia apiana) wrapped in organic hemp twine.

#### VARIETY PACK (3 PACK):

100% Cultivated dried white sage (Salvia apiana), Mugwort (Artemisia vulgaris), and Siskiyou Cedar (Chamaecyparis lawsoniana) wrapped in organic hemp twine.

\*No hidden ingredients. No charcoal or perfume.