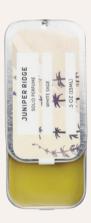

# JUNIPER RIDGE SOLID PERFUME REDWOOD MIST JUNIPER RIDGE SOLID PERFUME COASTAL PINE JUNIPER RIDGE SOLID PERFUME CASCADE FOREST .5 OZ (15ML) JUNIPER RIDGE SOLID PERFUME DESERT CEDAR 5 07 (15ML) JUNIPER RIDGE SOLID PERFUME WHITE SAGE .5 OZ (15ML)

#### DESCRIPTION

Our signature wildharvested essential oil blends are the aromatic base of these waxy solid perfumes. This unisex perfume travels easy

so you can refresh your pulse points as often as you like. The formulation is simple: a base of Organic Beeswax and Organic Jojoba Oil blended with our steam distilled essential oils.

SIZE: 0.5 OZ

#### DIRECTIONS

Warm perfume on your fingertips and apply directly to your wrists and neck. Carry with you to refresh as needed on the go.