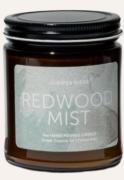

# **ESSENTIAL OIL CANDLES**

DESERT CEDAR CD320

WHITE SAGE CD310

COASTAL PINE

SIERRA FOREST

REDWOOD MIST CD230

CASCADE FOREST

#### DESCRIPTION

A natural scented candle made with our signature essential oils, steam-distilled in our Oakland, California warehouse from sustainably harvested and upcycled plants. Hand crafted with all-natural soy wax and cotton wick so that when you light them you are bringing only good-for-you ingredients into your space.

SIZE: 7 OZ

#### DIRECTIONS

For best results with each use, trim your wick to  $\frac{1}{4}$ " and allow wax to melt evenly. Burn no longer than 4 hours at a time.

Burns for approximately 40 hours.