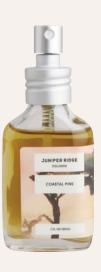

# **ROOM SPRAY**

CASCADE FOREST RS110

COASTAL PINE RS410

DESERT CEDAR RS320

REDWOOD MIST RS230

WHITE SAGE RS310

#### DESCRIPTION

Just one or two spritzes of our Room Spray quickly transports you to the outdoors. Use it to refresh a room, on linens, on upholstery-anywhere that may need a little reviving. When you can't get out there, bring nature home.

SIZE: 2 FL OZ

#### DIRECTIONS

Spray into the air to freshen up any room or directly onto fabric, blankets, linen etc.