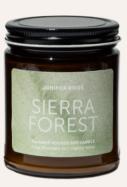

# **ESSENTIAL OIL CANDLES**

DESERT CEDAR CD320

WHITE SAGE CD310

COASTAL PINE

SIERRA FOREST

REDWOOD MIST CD230

CASCADE FOREST

#### DESCRIPTION

A natural scented candle made with our signature essential oils, steam-distilled in our Oakland, California warehouse from sustainably harvested and upcycled plants. Hand crafted with all-natural soy wax and cotton wick so that when you light them you are bringing only good-for-you ingredients into your space.

SIZE: 7 OZ

#### DIRECTIONS

For best results with each use, trim your wick to  $\frac{1}{4}$ " and allow wax to melt evenly. Burn no longer than 4 hours at a time.

Burns for approximately 40 hours.