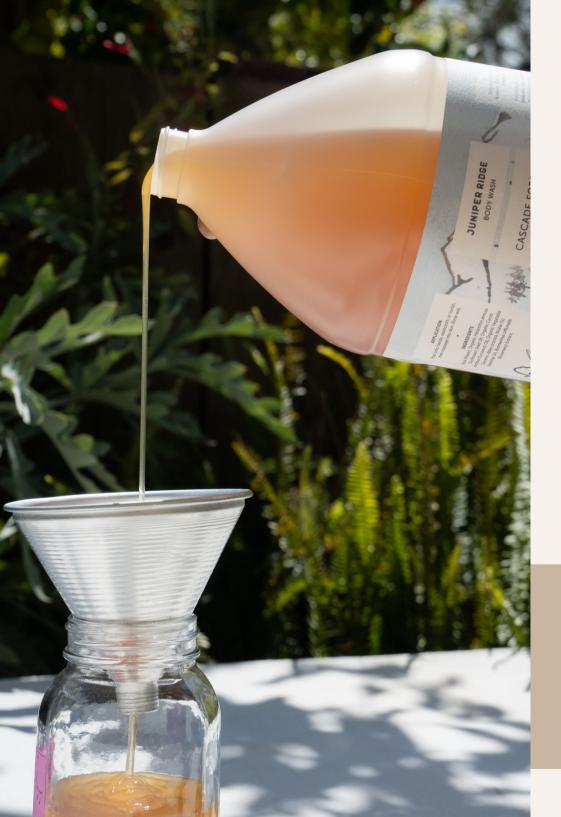

# **BODY WASH GALLON**

CASCADE FOREST BA-SP-110-BULK

WHITE SAGE BA-SP-310-BULK

REDWOOD MIST BA-SP-230-BULK

COASTAL PINE BA-SP-410-BULK

DESERT CEDAR BA-SP-320-BULK

#### DESCRIPTION

Now available in an environmentally friendly refill option, this liquid soap transforms your shower into your favorite landscapes of The West. Our Body Wash scents are inspired by time spent on the trail and handcrafted in our Oakland workshop using our steamdistilled essential oils.

#### DIRECTIONS

For use as hand soap or body wash, squeeze a nickel size pool into your hand, washcloth or loofah. Lather and rinse.