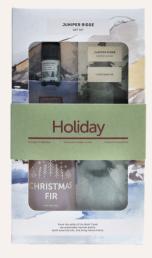

# **CHRISTMAS FIR**

HOLIDAY GIFT SET SKU: GP109-1

INCENSE SKU: IN102

BODY WASH SKU: BA-SP-101

ESSENTIAL OIL SKU: BAEO101

BAR SOAP SKU: BA-BR-101

BODY OIL SKU: BO101

CANDLE SKU: CD101

#### DESCRIPTION

The Christmas Fir Collection is formulated using up-cycled cedar. Fir, and pine tree that would otherwise be waste from the Christmas tree industry. Without the use of any synthetic perfumes these products contain the clean, pure smell of a winter conifer forest and fresh glacial air.