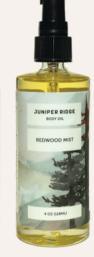

# **BODY OIL**

BO110

CASCADE FOREST WHITE SAGE BO310

REDWOOD MIST BO230

COASTAL PINE BO410

DESERT CEDAR BO320

JUNIPER RIDGE

DESERT CEDAR

#### DESCRIPTION

Body Oil for people who love the outdoors. An antioxidant-rich base of organic Jojoba, Sweet Almond and Coconut Oils is blended with our pure essential oils for a nourishing body oil inspired by the deserts, coasts and mountains of the west.

SIZE: 4 OZ

#### REDWOOD MIST

100% sustainably harvested, steam-distilled essential oils of Douglas Fir and Cedar