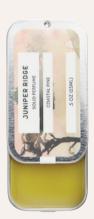

# JUNIPER RIDGE SOLID PERFUME REDWOOD MIST JUNIPER RIDGE SOLID PERFUME COASTAL PINE JUNIPER RIDGE SOLID PERFUME CASCADE FOREST .5 OZ (15ML) JUNIPER RIDGE SOLID PERFUME DESERT CEDAR 5 07 (15ML) JUNIPER RIDGE SOLID PERFUME WHITE SAGE .5 OZ (15ML)

#### DESCRIPTION

Our signature wildharvested essential oil blends are the aromatic base of these waxy solid perfumes. This unisex perfume travels easy

so you can refresh your pulse points as often as you like. The formulation is simple: a base of Organic Beeswax and Organic Jojoba Oil blended with our steam distilled essential oils.

SIZE: 0.5 OZ

#### DIRECTIONS

Warm perfume on your fingertips and apply directly to your wrists and neck. Carry with you to refresh as needed on the go.