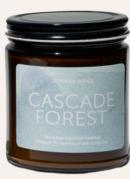

# **ESSENTIAL OIL CANDLES**

DESERT CEDAR CD320

WHITE SAGE CD310

COASTAL PINE

SIERRA FOREST

REDWOOD MIST CD230

CASCADE FOREST

#### DESCRIPTION

A natural scented candle made with our signature essential oils, steam-distilled in our Oakland, California warehouse from sustainably harvested and upcycled plants. Hand crafted with all-natural soy wax and cotton wick so that when you light them you are bringing only good-for-you ingredients into your space.

SIZE: 7 OZ

#### DIRECTIONS

For best results with each use, trim your wick to  $\frac{1}{4}$ " and allow wax to melt evenly. Burn no longer than 4 hours at a time.

Burns for approximately 40 hours.