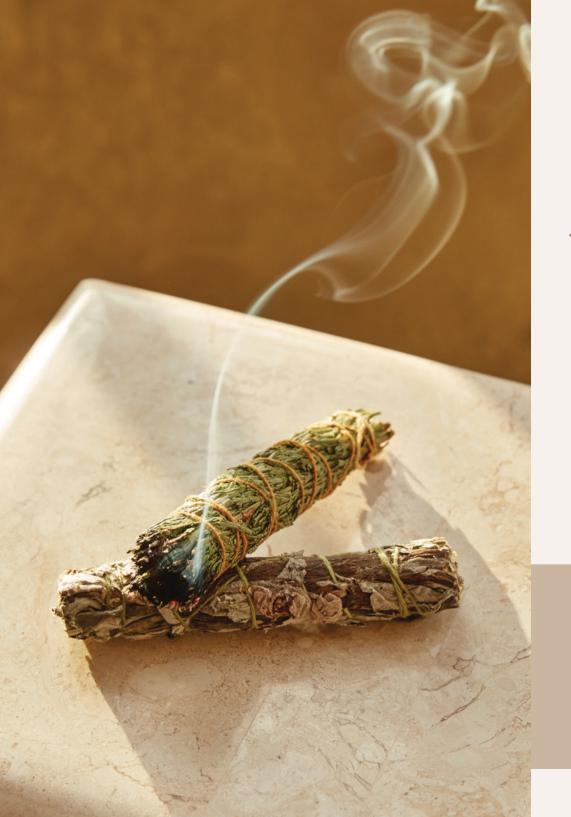

# NATURAL INCENSE

DOUGLAS FIR

CEDAR IN112

WHITE SAGE

DESERT PINON IN110

SWEETGRASS IN115

CALIFORNIA JUNIPER

#### DESCRIPTION

Incense for people who love the outdoors.
Our white sage is cultivated, not harvested.
100% plant based — no hidden ingredients.
No charcoal, synthetic fragrance or petrochemicals.

20 Sticks per pack

#### DIRECTIONS

Hold the incense completely vertical and pass the flame up and down the stick. Hold the flame on the end of the stick until it has caught fire, wait 5-10 seconds and blow out.