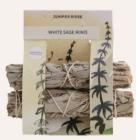

# NATURAL INCENSE

WHITE SAGE LARGE SM100

SWEETGRASS BRAID SM108

SAGE MUGWORT CEDAR SM109

CEDAR MUGWORT SM111

#### DESCRIPTION

Incense for people who love the outdoors. 100% plant based — no hidden ingredients. We work with a family owned and operated farm to cultivate 100% of our white sage.

#### DIRECTIONS

Light the end of the bundle and allow it to smolder. Let the smoke fill whatever space you wish and have a bowl nearby to extinguish the smoldering part of the bundle. Relight as desired.

#### WHITE SAGE LARGE AND MINIS

#### (2 PACK)

100% Cultivated dried White Sage (Salvia apiana) wrapped in organic hemp twine.