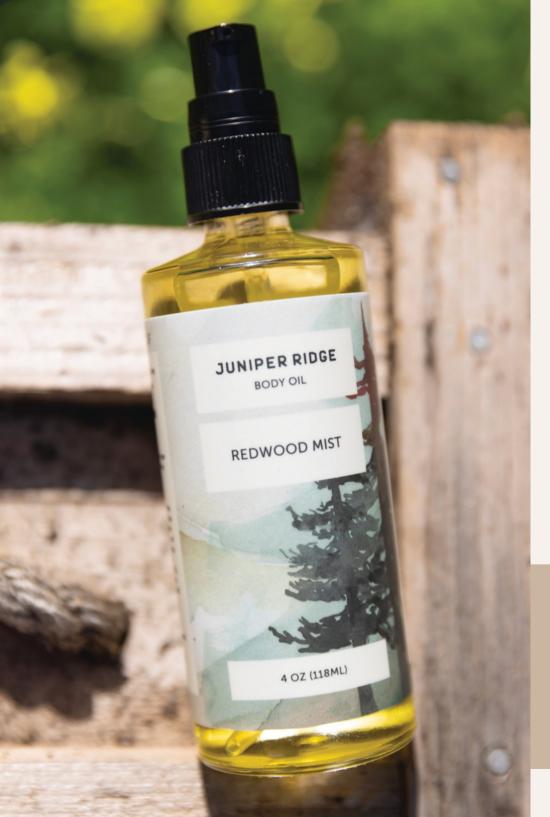

# **BODY OIL**

BO110

CASCADE FOREST WHITE SAGE BO310

REDWOOD MIST BO230

COASTAL PINE BO410

DESERT CEDAR BO320

JUNIPER RIDGE

DESERT CEDAR

#### DESCRIPTION

Body Oil for people who love the outdoors. An antioxidant-rich base of organic Jojoba, Sweet Almond and Coconut Oils is blended with our pure essential oils for a nourishing body oil inspired by the deserts, coasts and mountains of the west.

SIZE: 4 OZ

#### DIRECTIONS

Gently massage body oil onto your skin until absorbed.

Use while skin is still damp after shower or bath to help seal in moisture.

Add a few drops to your bath for a skin softening soak.

Warm several drops in your hands and use for a soothing full body massage.

#### REDWOOD MIST

100% sustainably harvested, steam-distilled essential oils of Douglas Fir and Cedar