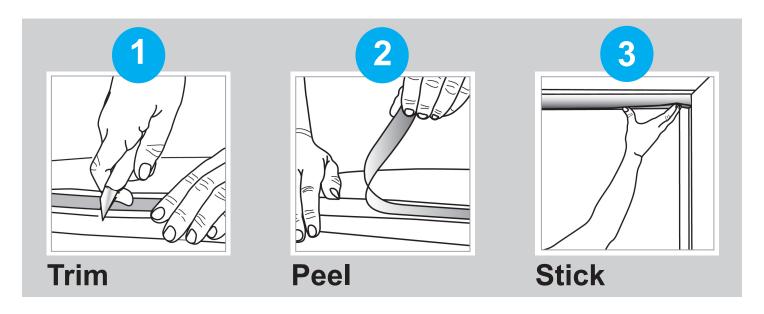

## Original Pleated®

- Use a utility knife or a sharp kitchen knife
- Press firmly across the width of the shade for at least 30 seconds & allow at least 30 minutes for adhesive to cure before operating
- Raise & lower shade with included clips
- For larger windows overlap two or more shades
- Lightly dust and/or vacuum with upholstery attachment to clean