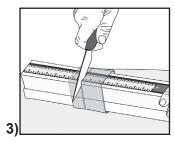

### **Trim** A sharp kitchen knife with a 3.5" inch blade is recommended

- 1) Remove bottom rail end caps from both sides
- 2) Place trimming guide at exact desired width on each side (no clearance deduction needed; it's already included)
- 3) Position the knife blade at an angle on the top of the shade at your exact measurement and repeat on the other side
  - a) Press firmly cutting through rails and fabric with a rocking motion and constant pressure
  - b) Trim each side of the shade to the same exact window measurement
- 4) Replace end caps on bottom rail