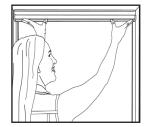

1) Peel to remove liner

2) Press firmly across width of shade for at least 30 seconds

3) Pull shade down to lower and push up to raise