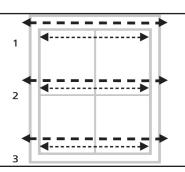

### Measure

Measure your window width in 3 locations. Use the smallest measurement.

Please note our patented trimming scale already takes into account the clearance deduction for inside mount. Do not cut past the warning line on the trimming scale.

Outside Mount

Inside Mount

2