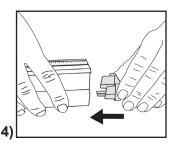

### **Trim** A sharp kitchen knife with a 3.5" inch blade is recommended

- 1) Remove bottom rail end caps from both sides
- 2) Place trimming guide at exact desired width on each side (no clearance deduction needed; it's already included)
- 3) Position the knife blade at an angle on the top of the shade at your exact measurement and repeat on the other side
  - a) Press firmly cutting through rails and fabric with a rocking motion and constant pressure
  - b) Trim each side of the shade to the same exact window measurement
- 4) Replace end caps on bottom rail