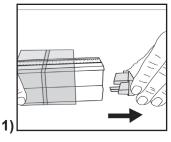

### **Trim** A sharp kitchen knife with a 3.5" inch blade is recommended

- 1) Remove bottom rail end caps from both sides
- 2) Place trimming guide at exact desired width on each side (no clearance deduction needed; it's already included)
- 3) Position the knife blade at an angle on the top of the shade at your exact measurement and repeat on the other side
  - a) Press firmly cutting through rails and fabric with a rocking motion and constant pressure
  - b) Trim each side of the shade to the same exact window measurement
- 4) Replace end caps on bottom rail