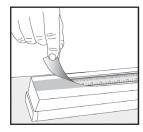

### **Trim** A sharp kitchen knife with a 3.5" inch blade is recommended

- 1) Remove bottom rail end caps from both sides
- 2) Place trimming guide at exact desired width on each side (no clearance deduction needed; it's already included)
- 3) Position the knife blade at an angle on the top of the shade at your exact measurement and repeat on the other side
  - a) Press firmly cutting through rails and fabric with a rocking motion and constant pressure
  - b) Trim each side of the shade to the same exact window measurement
- 4) Replace end caps on bottom rail