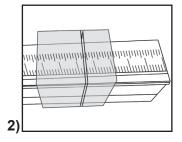

### **Trim** A sharp kitchen knife with a 3.5" inch blade is recommended

- 1) Remove bottom rail end caps from both sides
- 2) Place trimming guide at exact desired width on each side (no clearance deduction needed; it's already included)
- 3) Position the knife blade at an angle on the top of the shade at your exact measurement and repeat on the other side
  - a) Press firmly cutting through rails and fabric with a rocking motion and constant pressure
  - b) Trim each side of the shade to the same exact window measurement
- 4) Replace end caps on bottom rail