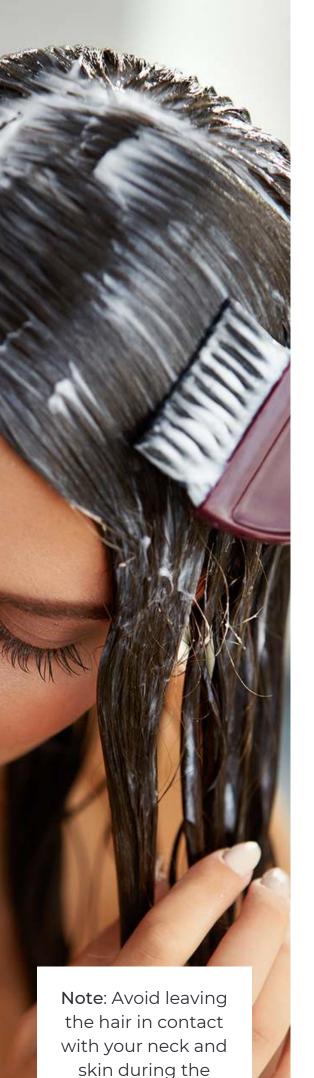

process. We

recommend you

loosely clip the hair up and wipe

exposed skin with a

clean wet cloth.

### DIRECTIONS

Divide the hair into small sections.
Then generously apply the treatment onto each section. Gently comb each section with a detangling or straight tooth comb for even saturation.

Leave the treatment on the hair for 15 - 20 minutes, depending on your hair type\*.

Rinse hair thoroughly. Squeeze out excess water.

\*Please see **Application Guide** for the correct processing time for your hair type and desired end result.