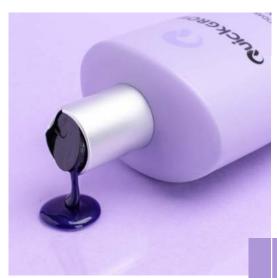

**Product:** Smoothing Treatment

The next step involves directly applying the creamy keratin treatment to the hair. This creates a protective barrier against heat, chemicals, and environmental damage.

STEP 3: Tone and Treat

# SMOOTHING TREATMENT