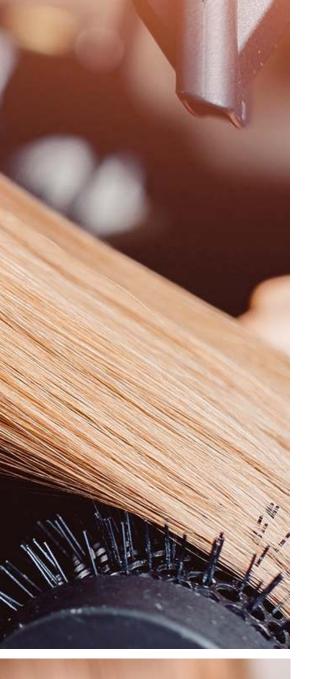

# Step 4: Setting the Treatment

DIRECTIONS

PART 1: Blow dry hair to 100% dry using a round brush

Blow dry the hair to 100% dry using a round brush and working with small even sections to ensure the treatment is completely dried into the hair.

# PART 2: Flat Iron hair with 5 - 7 passes per section\*

Blow dry the hair to 100% dry using a round brush and working with small even sections to ensure the treatment is completely dried into the hair.