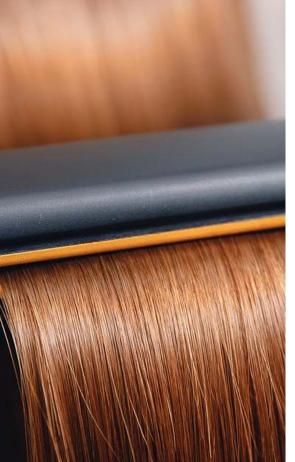

# PART 2: Flat Iron hair with 5 - 7 passes per section\*

Blow dry the hair to 100% dry using a round brush and working with small even sections to ensure the treatment is completely dried into the hair.

\*Please see **Application Guide** below for the correct hair iron temperature and number of passes for each section of hair.