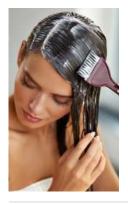

# Step 2: Treatment Application

# SMOOTHING TREATMENT

### DIRECTIONS

Divide the hair into small sections.
Then generously apply the treatment onto each section. Gently comb each section with a detangling or straight tooth comb for even saturation.

Leave the treatment on the hair for 15 - 20 minutes, depending on your hair type\*.