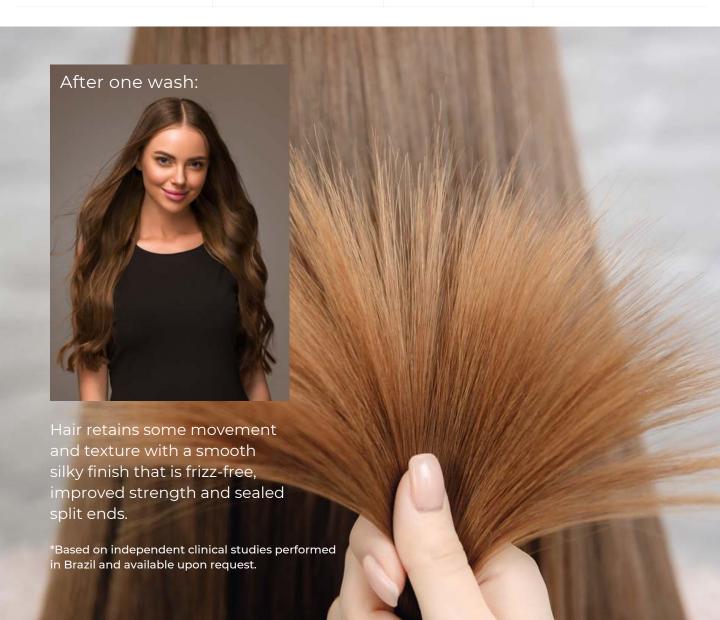

# **HOW IT WORKS**

The Quick Grow advanced smoothing treatment protects and smooths hair using bioidentical keratin, which has the same molecular composition and 19 amino acids found in human hair. It forms a permeable keratin mesh around each hair's cuticle to protect it from damage, breakage, and moisture loss. It also smooths down the outer cuticle to restore lustre, elasticity, and shine, without losing your hair's natural movement.

#### STEP 4: Setting the Treatment

The last step involves sealing the treatment using heat by blow-drying and then flat-ironing the hair (see directions).

The protective barrier can last up to 3 months with the correct use of after-care products.