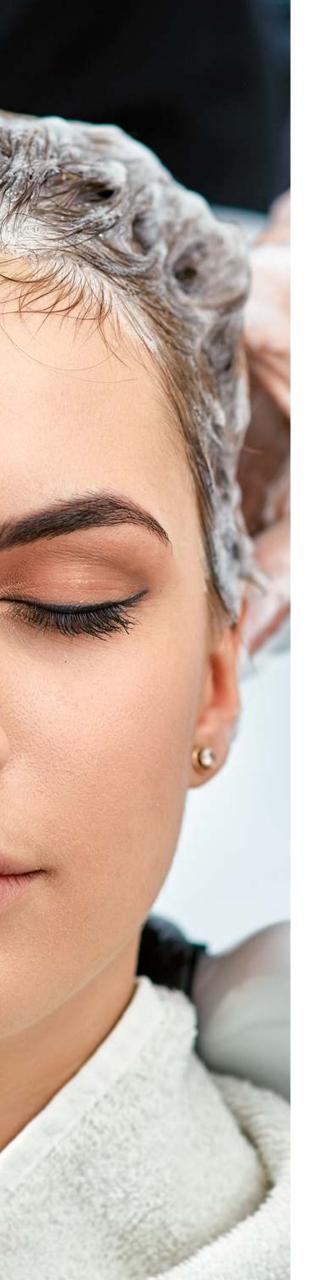

process. We

recommend you

loosely clip the hair up and wipe

exposed skin with a

clean wet cloth.

### DIRECTIONS

Divide the hair into small sections.
Then generously apply the treatment onto each section. Gently comb each section with a detangling or straight tooth comb for even saturation.

Leave the treatment on the hair for 15 - 20 minutes, depending on your hair type\*.

Rinse hair thoroughly. Squeeze out excess water.

\*Please see **Application Guide** for the correct processing time for your hair type and desired end result.