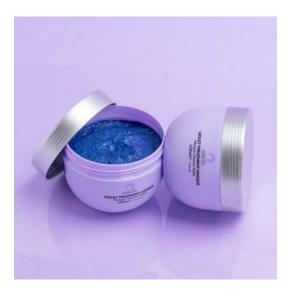

**Product:** Violet Treatment Masque

The next step is to apply our mineral-rich, violet pigment treatment masque, this delivers essential lipids and tones out unwanted yellow in the hair.

# TREATMENT MASQUE