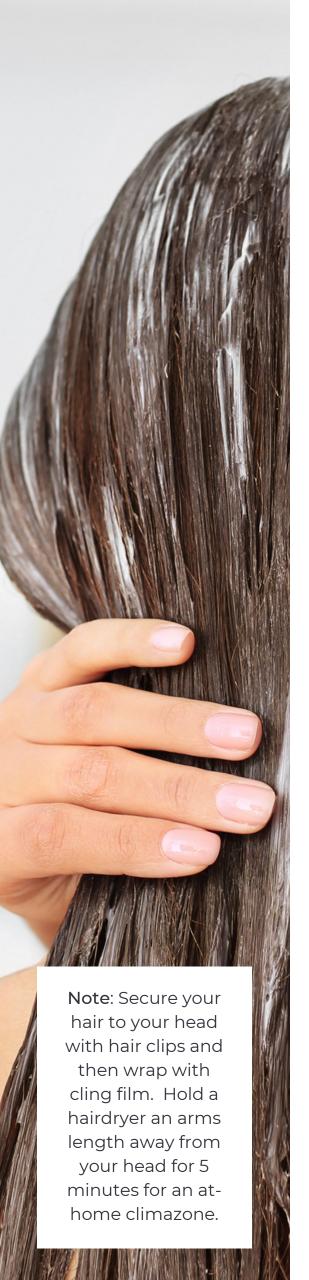

### DIRECTIONS

Apply a medium amount of the Quick Grow Advanced Hair Masque onto rinsed, squeeze dried hair, ensuring coverage from root to tip.

GENTLY comb through with a detangling comb (starting at the tips and working your way up). Wrap your hair on the top of your head and cover (ideally using cling film) and place under a thermal cap, hooded drier, or climazone) for 5 - 10 minutes.

Rinse thoroughly with cool water and gently towel dry before proceeding to the next step.