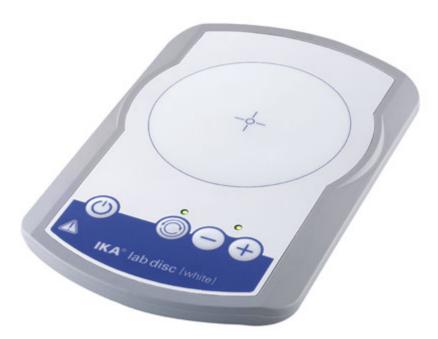

## lab disc white

Ultra-flat compact magnetic stirrer, guaranteed with modern magnet coil technology. Wear-free drive with no moving parts. To ensure better mixing, the lab disc can reverse direction of rotation automatically every 30 seconds.

| Technical Data                             |                |
|--------------------------------------------|----------------|
| Number of stirring positions               | 1              |
| Stirring quantity max. (H2O) [I]           | 0.8            |
| Motor rating input [W]                     | 5              |
| Motor rating output [W]                    | 3              |
| Speed range [rpm]                          | 15 - 1500      |
| Stirring bar length max. [mm]              | 25             |
| Set-up plate material                      | polyester      |
| Set-up plate dimensions [mm]               | Ø 100          |
| Dimensions (W x H x D) [mm]                | 117 x 12 x 180 |
| Weight [kg]                                | 0.3            |
| Permissible ambient temperature [°C]       | 5 - 40         |
| Permissible relative humidity [%]          | 80             |
| Protection class according to DIN EN 60529 | IP 65          |
| Voltage [V]                                | 100 - 240      |
| Frequency [Hz]                             | 50/60          |
| Power input [W]                            | 5              |
| Ident. No.                                 | 0003907500     |