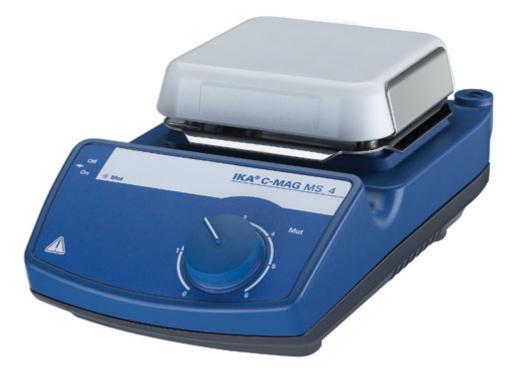

## C-MAG MS 4 IKAMAG®

New magnetic stirrer without heating. With ceramic set-up plate which offers excellent chemical resistance.

- Powerful motor for stirring quantities of up to 5 I (H2O)
- Elevated control panel for protection against leaking liquids

| Technical Data                             |                 |
|--------------------------------------------|-----------------|
| Number of stirring positions               | 1               |
| Stirring quantity max. (H2O) [I]           | 5               |
| Motor rating input [W]                     | 15              |
| Motor rating output [W]                    | 1.5             |
| Speed display                              | scale           |
| Speed range [rpm]                          | 100 - 1500      |
| Speed control                              | scale 0 - 6     |
| Set-up plate material                      | ceramic         |
| Set-up plate dimensions [mm]               | 100 x 100       |
| Dimensions (W x H x D) [mm]                | 150 x 105 x 260 |
| Weight [kg]                                | 3               |
| Permissible ambient temperature [°C]       | 5 - 40          |
| Permissible relative humidity [%]          | 80              |
| Protection class according to DIN EN 60529 | IP 21           |
| Voltage [V]                                | 230 / 120 / 100 |
| Frequency [Hz]                             | 50/60           |
| Power input [W]                            | 30              |
| Ident. No.                                 | 0003582201      |
|                                            |                 |