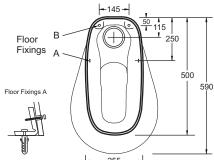

#### **FEATURES**

- · Concealed outlet s trap pan with plastic mid-level cistern
- Suitable for special needs/ambulant installation in domestic or commercial installations
- · Assist seat has no lid and incorporates lateral stabilisers
- · Seat available in blue, grey or white colour
- · Flush pipe dimensions are sufficient to provide compliance with AS1428.1: 2021
- WC Pan WELS 4 Star, 4.5/3.1L (3.4 average flush) L06671 Cistern - WELS 4 Star, 4.7/2.8L (3.2 average flush) L07697

#### Special Installation Note

The Select Assist Deluxe suite is designed to be installed in compliance with AS1428.1:2021 - Design for access and mobility.

It is essential that the installation of the complete sanitary facility adheres to this Standard - specified circulation clearances, grabrails, and other accessories must be in compliance.