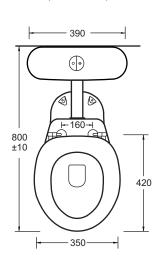

#### **FEATURES**

- · Concealed outlet s trap pan with plastic mid-level cistern
- Suitable for special needs/ambulant installation in domestic or commercial installations
- · Assist seat has no lid and incorporates lateral stabilisers
- · Seat available in blue, grey or white colour
- · Flush pipe dimensions are sufficient to provide compliance with AS1428.1: 2021
- WC Pan WELS 4 Star, 4.5/3.1L (3.4 average flush) L06671 Cistern - WELS 4 Star, 4.7/2.8L (3.2 average flush) L07697

#### **COMPONENTS**

ASSIST DELUXE S TRAP PAN J2031

SELECT ASSIST CISTERN **RG1016SN** 

**BLUE** RB6015B ASSIST SINGLE FLAP **GREY** RB6015G TOP FIX TOILET SEAT WHITE RB6015W

VC 25 YEARS, VALVES 3 YEARS, SEAT 5 YEARS