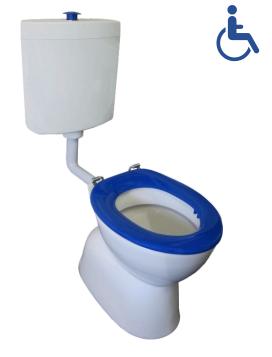

#### **FEATURES**

- · Concealed outlet s trap pan with plastic mid-level cistern
- Suitable for special needs/ambulant installation in domestic or commercial installations
- · Assist seat has no lid and incorporates lateral stabilisers
- · Seat available in blue, grey or white colour
- · Flush pipe dimensions are sufficient to provide compliance with AS1428.1: 2021
- WC Pan WELS 4 Star, 4.5/3.1L (3.4 average flush) L06671 Cistern - WELS 4 Star, 4.7/2.8L (3.2 average flush) L07697

#### **COMPONENTS**

ASSIST DELUXE S TRAP PAN J2031

SELECT ASSIST CISTERN **RG1016SN** 

**BLUE** RB6015B ASSIST SINGLE FLAP **GREY** RB6015G TOP FIX TOILET SEAT WHITE RB6015W

VC 25 YEARS, VALVES 3 YEARS, SEAT 5 YEARS

#### Special Installation Note

The Select Assist Deluxe suite is designed to be installed in compliance with AS1428.1:2021 - Design for access and mobility.

It is essential that the installation of the complete sanitary facility adheres to this Standard - specified circulation clearances, grabrails, and other accessories must be in compliance.