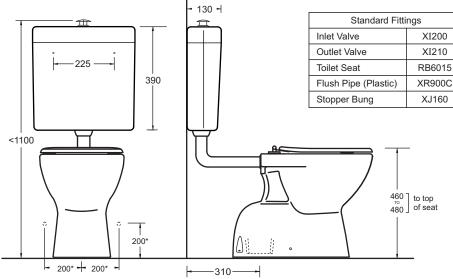

#### **FEATURES**

- · Concealed outlet s trap pan with plastic mid-level cistern
- Suitable for special needs/ambulant installation in domestic or commercial installations
- · Assist seat has no lid and incorporates lateral stabilisers
- · Seat available in blue, grey or white colour
- · Flush pipe dimensions are sufficient to provide compliance with AS1428.1: 2021
- WC Pan WELS 4 Star, 4.5/3.1L (3.4 average flush) L06671 Cistern - WELS 4 Star, 4.7/2.8L (3.2 average flush) L07697

#### **COMPONENTS**

ASSIST DELUXE S TRAP PAN J2031

SELECT ASSIST CISTERN **RG1016SN** 

**BLUE** RB6015B ASSIST SINGLE FLAP **GREY** RB6015G TOP FIX TOILET SEAT WHITE RB6015W

VC 25 YEARS, VALVES 3 YEARS, SEAT 5 YEARS