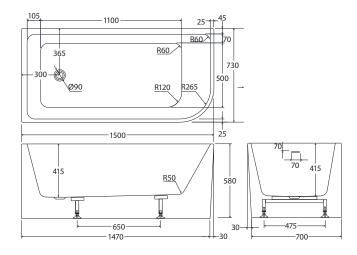

# RIGHT-HAND MULTI-FIT ACRYLIC BATH, 1500MM

#### Features

- Multi-fit design Suitable for freestanding, back-to-wall, or corner installation (enclosed on all sides)
- UV stabilised premium sanitary-grade acrylic with Lucite MMA
- Built-in overflow
- Requires 40 mm overflow waste (not included)
- Built-in steel support frame
- Adjustable self-supporting feet
- Capacity: 228L
- Net weight: 45 kg
- Gross weight: 51 kg

We aim to ensure that specifications are correct at the time of publication. All measurements are shown in millimetres. Always use measurements of actual product received for final specification as the technical drawing may contain differences. Due to printing limitations, physical colour may vary from the image shown. Fienza reserves the right to make modifications without prior notice.