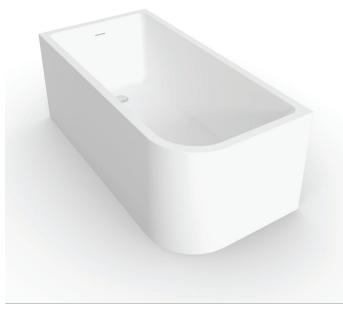

# Sienna

# RIGHT-HAND MULTI-FIT ACRYLIC BATH, 1500MM

#### Features

- Multi-fit design Suitable for freestanding, back-to-wall, or corner installation (enclosed on all sides)
- UV stabilised premium sanitary-grade acrylic with Lucite MMA
- Built-in overflow
- Requires 40 mm overflow waste (not included)
- Built-in steel support frame
- Adjustable self-supporting feet
- Capacity: 228L
- Net weight: 45 kg
- Gross weight: 51 kg