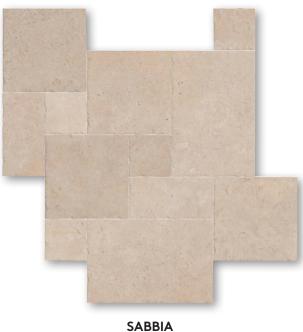

## **OSTUNI**

**SABBIA** 

**TAUPE** 

**GRIGIO** 

Ostuni is available in four classic colours that opitimise the earthy tones of outdoor living. The modular French pattern adds authenticity in a tile range most suited to use on external floors, walls or areas that seek a higher anti-slip rating.