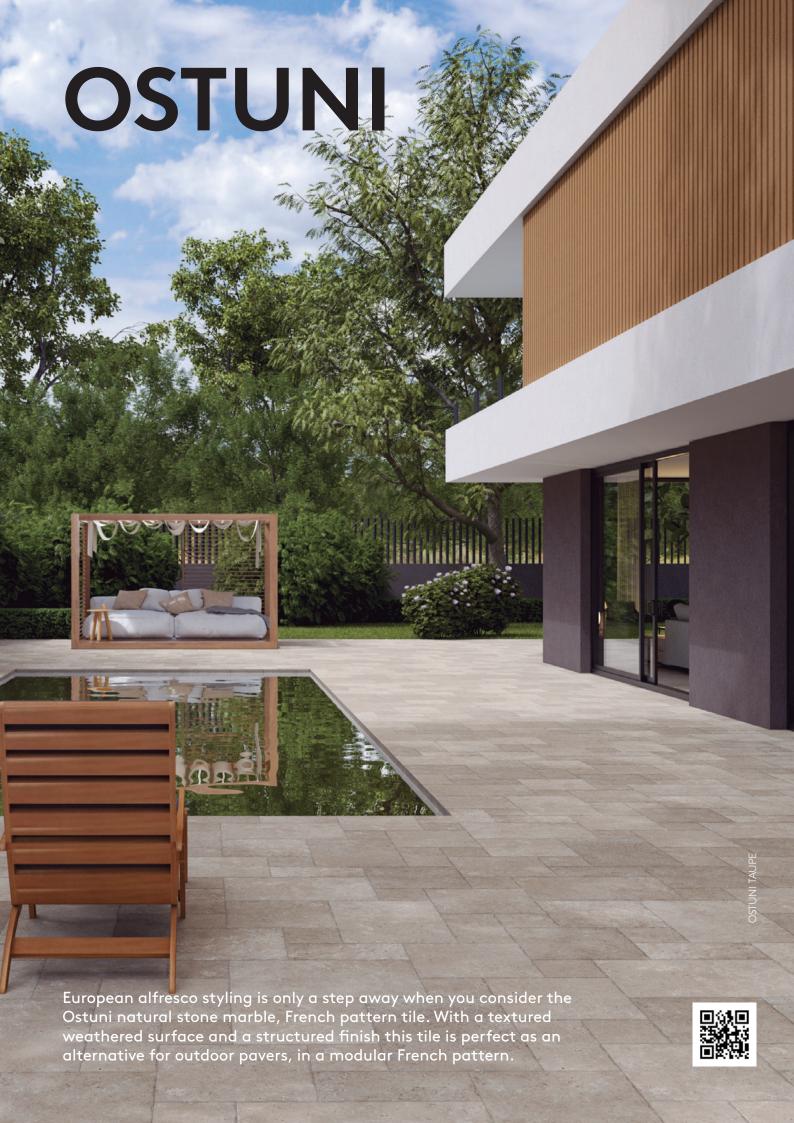

## **OSTUNI**

**SABBIA** 

**TAUPE** 

**GRIGIO** 

Ostuni is available in four classic colours that opitimise the earthy tones of outdoor living. The modular French pattern adds authenticity in a tile range most suited to use on external floors, walls or areas that seek a higher anti-slip rating.

With cushion edges the modular design pattern is easy to lay.

## MODULAR FRENCH PATTERN

220 x 220 x 2pcs 220 x 440 x 1pc 440 x 440 x 2pcs 440 x 660 x 1pc

Not all sizes, colours and finishes are available in each state. Please contact your Sales Representative, Local Office, or check on the Stoneworld Portal for availability, full terms and conditions of sale and further information on our products.