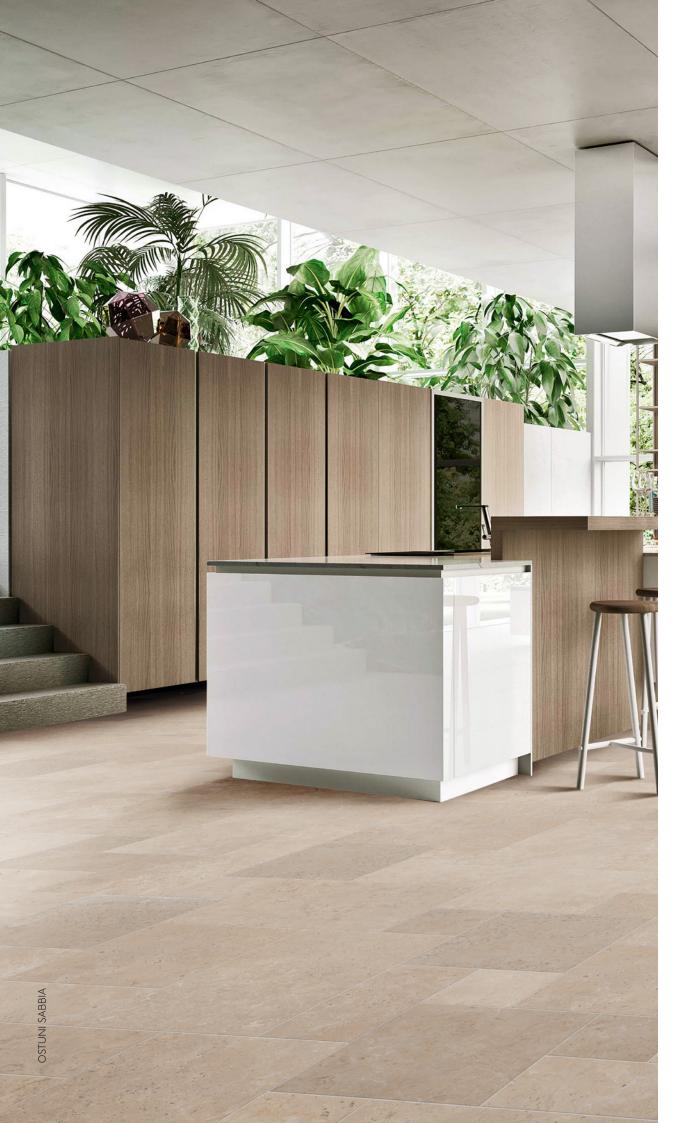

## **OSTUNI**

**SABBIA** 

**TAUPE** 

**GRIGIO** 

Ostuni is available in four classic colours that opitimise the earthy tones of outdoor living. The modular French pattern adds authenticity in a tile range most suited to use on external floors, walls or areas that seek a higher anti-slip rating.