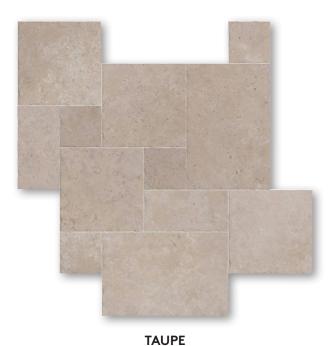

## **OSTUNI**

**SABBIA** 

**TAUPE** 

**GRIGIO** 

Ostuni is available in four classic colours that opitimise the earthy tones of outdoor living. The modular French pattern adds authenticity in a tile range most suited to use on external floors, walls or areas that seek a higher anti-slip rating.