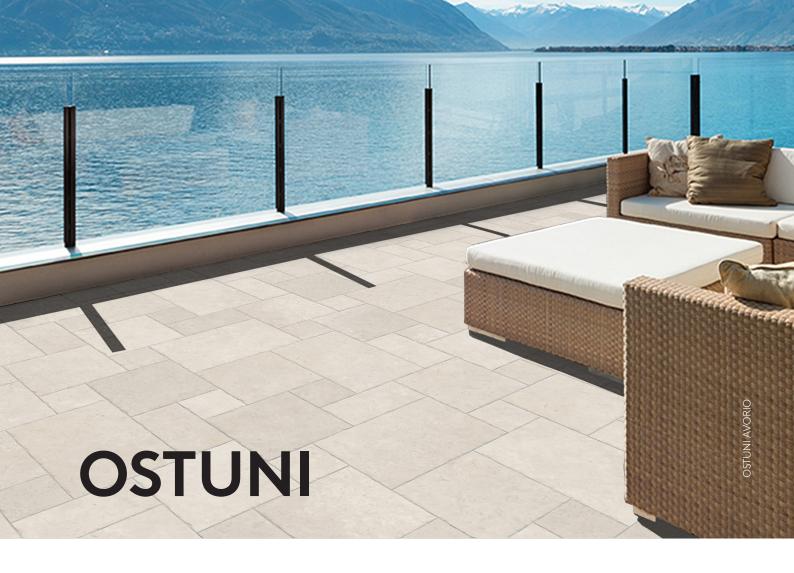

## **OSTUNI**

**SABBIA** 

**TAUPE** 

**GRIGIO** 

Ostuni is available in four classic colours that opitimise the earthy tones of outdoor living. The modular French pattern adds authenticity in a tile range most suited to use on external floors, walls or areas that seek a higher anti-slip rating.

With cushion edges the modular design pattern is easy to lay.