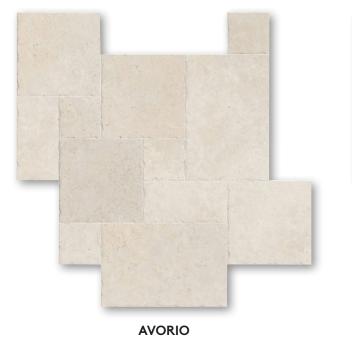

## **OSTUNI**

**SABBIA** 

**TAUPE** 

**GRIGIO** 

Ostuni is available in four classic colours that opitimise the earthy tones of outdoor living. The modular French pattern adds authenticity in a tile range most suited to use on external floors, walls or areas that seek a higher anti-slip rating.