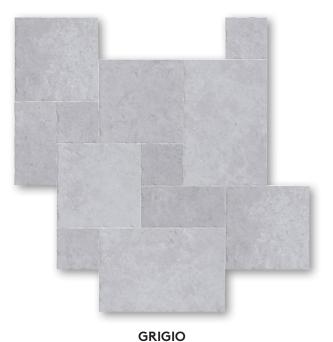

## **OSTUNI**

**SABBIA** 

**TAUPE** 

**GRIGIO** 

Ostuni is available in four classic colours that opitimise the earthy tones of outdoor living. The modular French pattern adds authenticity in a tile range most suited to use on external floors, walls or areas that seek a higher anti-slip rating.

## MODULAR FRENCH PATTERN

220 x 220 x 2pcs 220 x 440 x 1pc 440 x 440 x 2pcs 440 x 660 x 1pc

Not all sizes, colours and finishes are available in each state. Please contact your Sales Representative, Local Office, or check on the Stoneworld Portal for availability, full terms and conditions of sale and further information on our products.