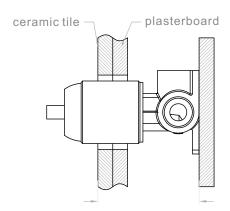

## Installation Instruction

- 1. Fix body on noggin and ensure installation depth is 51-68mm from noggin to ceramic tile.
- 2. Connect cold water hose and hot water hose and test for leakage.
- 3.Install plasterboard and ceramic tile after drilling a  $\phi 50$  hole according to above picture.