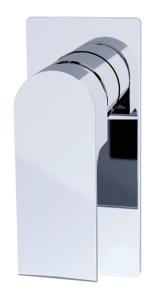

### Bianca Shower Mixer

#### PACKING INCLUDES

- 1x mixer body
- 1x plate
- 1x handle

Dimensions are nominal measurements only.

Versions: V1 www.nerotapware.com.au