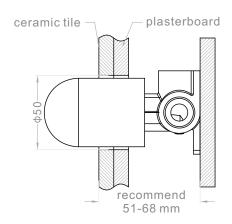

## Installation Instruction

- 1. Fix body on noggin and ensure installation depth is 51-68mm from noggin to ceramic tile.
- 2. Connect cold water hose and hot water hose and test for leakage.
- 3.Install plasterboard and ceramic tile after drilling a  $\phi 50$  hole according to above picture.