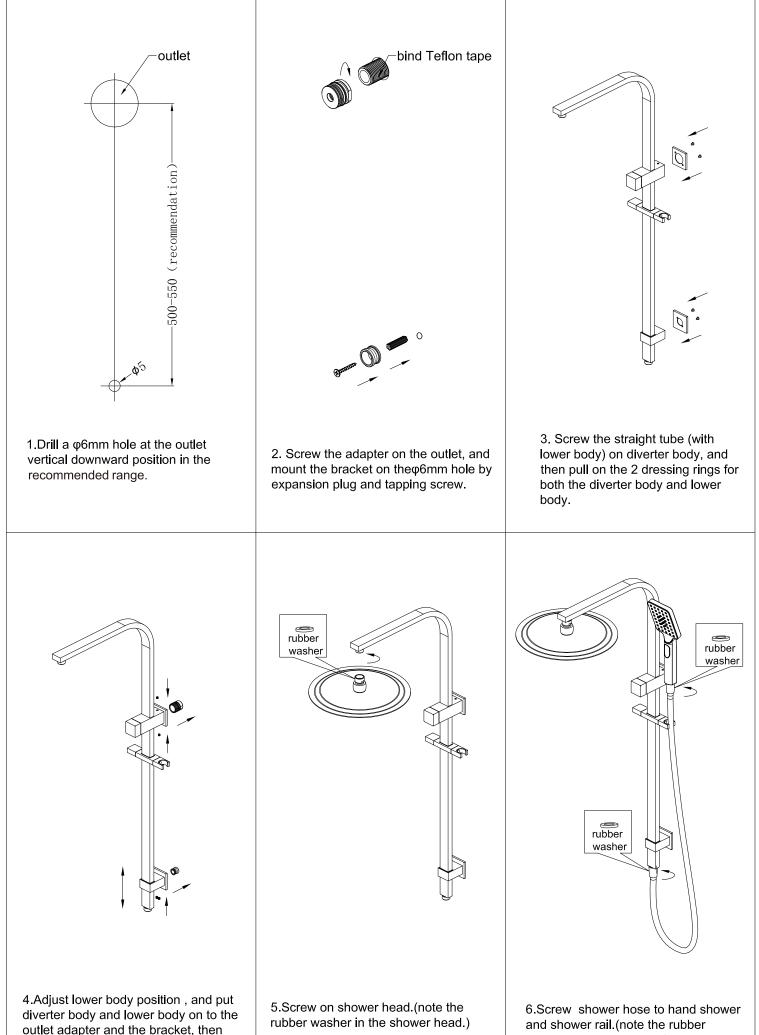

#### PACKING INCLUDES

- 1x shower arm
- 1x shower rail
- 1x shower head
- 1x hand shower (built-in check valve)
- 1x 1.5m PVC hose

Versions: V1

tighten grub screws by Allen key.

washers in the 2 joints of the shower hose).