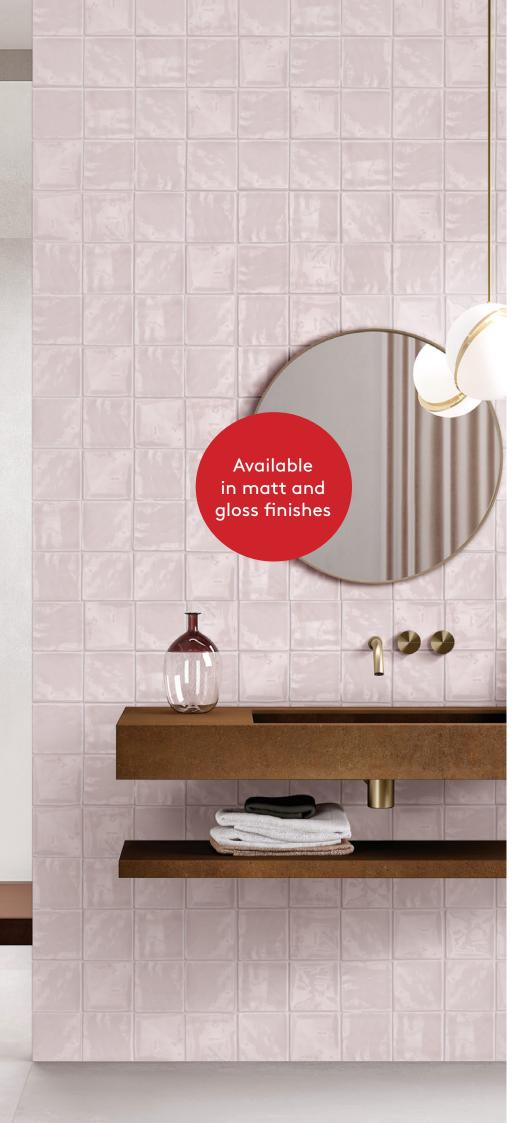

LUXE is available in eight on trend colours, two sizes and two finishes, matt and gloss. The series comes with cushioned edges for easy laying.

### **LUXE**

# **LUXE**

## **LUXE**

LUXE is available in eight on trend colours, two sizes and two finishes, matt and gloss. The series comes with cushioned edges for easy laying.