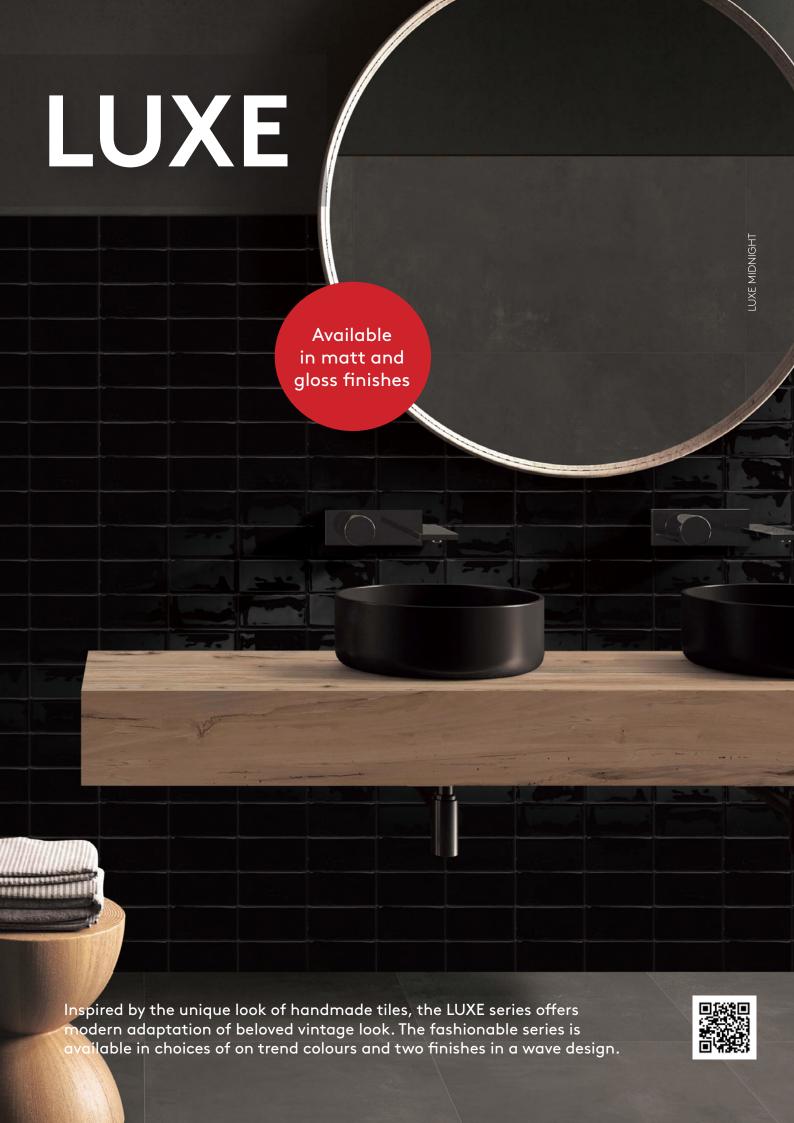

### **LUXE**

LUXE is available in eight on trend colours, two sizes and two finishes, matt and gloss. The series comes with cushioned edges for easy laying.

## **LUXE**

LUXE is available in eight on trend colours, two sizes and two finishes, matt and gloss. The series comes with cushioned edges for easy laying.