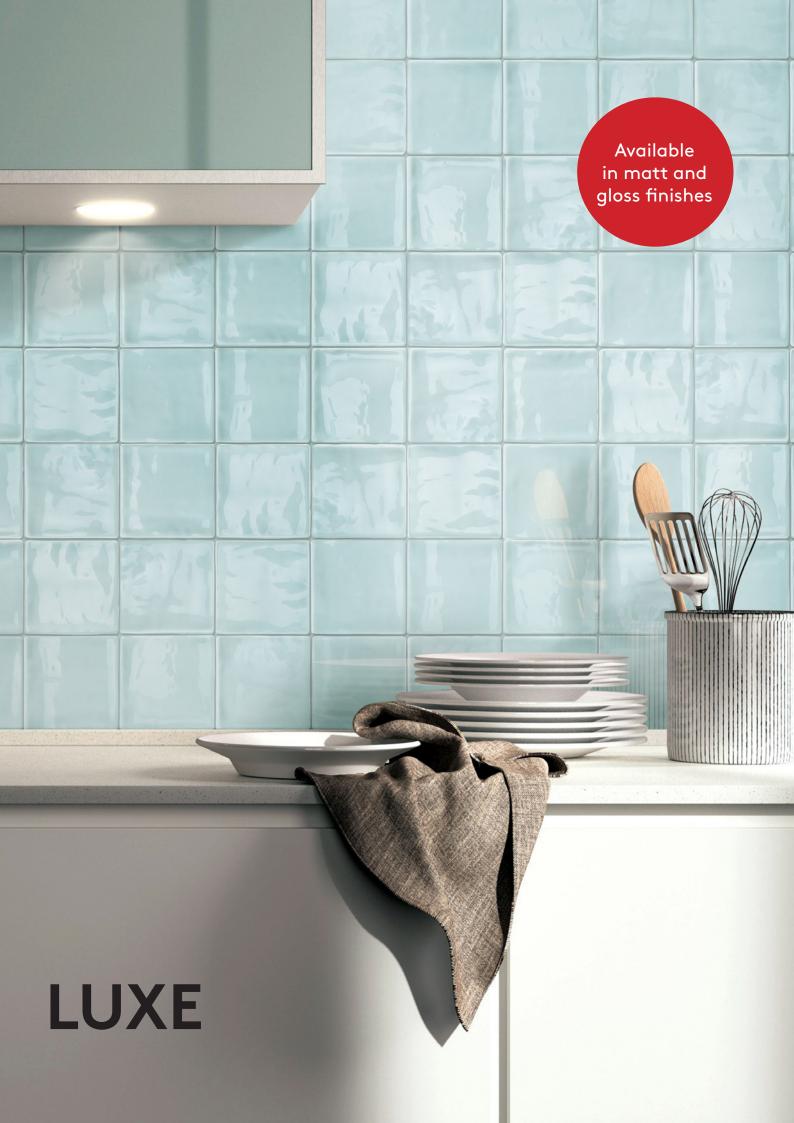

LUXE is available in eight on trend colours, two sizes and two finishes, matt and gloss. The series comes with cushioned edges for easy laying.

### **LUXE**

# **LUXE**

## **LUXE**

LUXE is available in eight on trend colours, two sizes and two finishes, matt and gloss. The series comes with cushioned edges for easy laying.