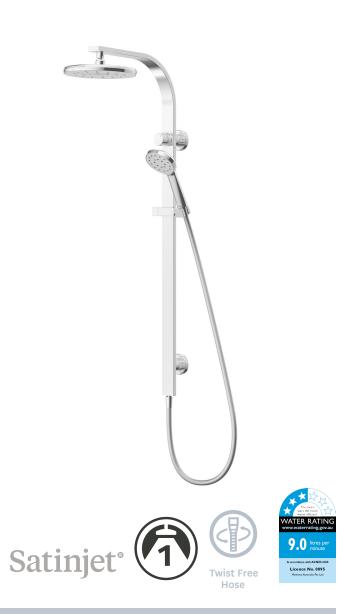

## KRSSCPAU KIRI MK2 SATINJET TWIN SHOWER SYSTEM

\*Refer AS/NZS 3500

- Features the revolutionary Satinjet® spray design. Twin jets of water collide into thousands of tiny droplets to deliver voluminous shower coverage
- + Single function handset featuring Satinjet  $\ensuremath{\mathbb{R}}$  spray
- Single function 234mm round overhead shower featuring Satinjet® spray
- Easily switches from handset to overhead shower with the integrated water diverter
- Twin rail with in-built water delivery point to eliminate the need for a separate wall elbow
- Height adjustable handset holder with twist action slider
- Easy-to-clean faceplate
- Strong and durable, Satin Lux hose