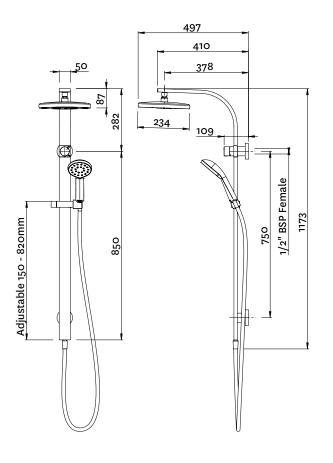

## **FINISH: Chrome**

FUNCTIONS: Satinjet®

MOUNTING METHOD: Twin solid mounting

**SUPPLY:** Mains Pressure

**CONNECTIONS:** 1/2" BSP Female

WORKING PRESSURES: 150 - 500 kpa

**OPERATING TEMPERATURE:** Recommended 50°C\*

\*Refer AS/NZS 3500

- Features the revolutionary Satinjet® spray design. Twin jets of water collide into thousands of tiny droplets to deliver voluminous shower coverage
- + Single function handset featuring Satinjet  $\ensuremath{\mathbb{R}}$  spray
- Single function 234mm round overhead shower featuring Satinjet® spray
- Easily switches from handset to overhead shower with the integrated water diverter
- Twin rail with in-built water delivery point to eliminate the need for a separate wall elbow
- Height adjustable handset holder with twist action slider
- Easy-to-clean faceplate
- Strong and durable, Satin Lux hose