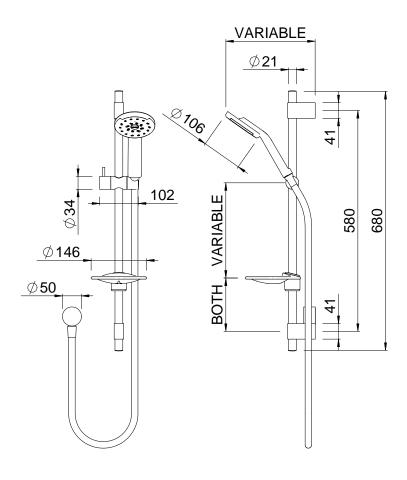

## FINISH: Chrome / Satin Chrome

FUNCTIONS: Satinjet®

MOUNTING METHOD: Twin solid mounting

**SUPPLY**: Mains Pressure

**CONNECTIONS**: 1/2" BSP Female **WORKING PRESSURES**: 150 - 500 kpa

**OPERATING TEMPERATURE:** Recommended 50°C\*

\*ReferAS/NZS 3500

- Features the revolutionary Satinjet® spray design. Twin jets of water collide into thousands of tiny droplets
- · Single function handset featuring Satinjet® spray
- · Easy-to-clean faceplate
- High quality 680mm rail with solid metal mounting points for extra durability
- Height adjustable handset holder with easy to use, twist lock metal slider
- · Stylish chrome soap dish and wall elbow included
- · Strong and durable, SatinLux hose
- · Stylish satin chrome faceplate colour