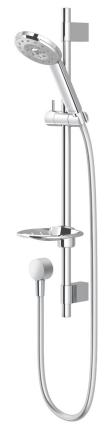

## METHVEN

KISRCPSCAU KIRI SATINJET RAIL SHOWER

\*ReferAS/NZS 3500

- Features the revolutionary Satinjet® spray design. Twin jets of water collide into thousands of tiny droplets
- · Single function handset featuring Satinjet® spray
- · Easy-to-clean faceplate
- High quality 680mm rail with solid metal mounting points for extra durability
- Height adjustable handset holder with easy to use, twist lock metal slider
- · Stylish chrome soap dish and wall elbow included
- · Strong and durable, SatinLux hose
- · Stylish satin chrome faceplate colour