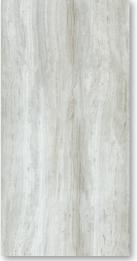

## Navona

**GLOSS WALL** 300x600

**GLOSS DIAMOND** 300x600

**GLOSS WAVE** 300x600

MULTIPLE FACES

'Tiles may vary in sizing, weight, colour, pattern, veining, texture, durability, density, surface and finish from batch to batch. Slip ratings serve as an indication and may vary for each batch of tiles. It is recommended that a new test be performed for each batch of tiles if a slip rating certificate is required. The product images shown are for illustration purposes only and are not an exact representation of the product.