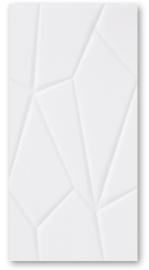

# White

GLOSS CHECKERED 300x600

GLOSS DIAMOND 300x600

GLOSS HEXAGON 300x600

**GLOSS WAVE** 300x600