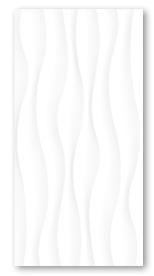

# White

GLOSS CHECKERED 300x600

GLOSS DIAMOND 300x600

GLOSS HEXAGON 300x600

**GLOSS WAVE** 300x600