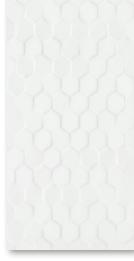

# White

GLOSS CHECKERED 300x600

GLOSS DIAMOND 300x600

GLOSS HEXAGON 300x600

**GLOSS WAVE** 300x600