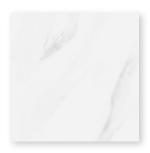

## Navona

**GLOSS WALL** 300x600

**GLOSS DIAMOND** 300x600

**GLOSS WAVE** 300x600

MULTIPLE FACES

'Tiles may vary in sizing, weight, colour, pattern, veining, texture, durability, density, surface and finish from batch to batch. Slip ratings serve as an indication and may vary for each batch of tiles. It is recommended that a new test be performed for each batch of tiles if a slip rating certificate is required. The product images shown are for illustration purposes only and are not an exact representation of the product.