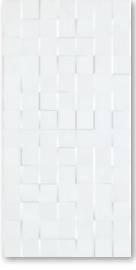

# White

GLOSS CHECKERED 300x600

GLOSS DIAMOND 300x600

GLOSS HEXAGON 300x600

**GLOSS WAVE** 300x600