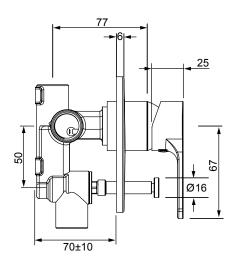

## **FINISH: Chrome**

**CONSTRUCTION:** Brass Body - Metal Plate

**CARTRIDGE TYPE:** 25mm ceramic

- SUPPLY: Mains Pressure
- **CONNECTIONS:** 1/2" BSP Female
- WORKING PRESSURES: 150 500 kpa
- OPERATING TEMPERATURE: 5°C to 70°C\*

- 25mm ceramic disc cartridge
- Shower mixer with pull-out diverter defaults to bath spout
- Metal wall plate construction for longevity
- Solid easy-to-grip handle
- Incorporates brass lugs for ease of mounting
- Suitable for wall cavities 70mm or greater
- Tiling template included with mixer body
- Positive sealed faceplate
- Body inlets 1/2" BSP female
- Suitable for mains pressure installation
- WELS rating not required