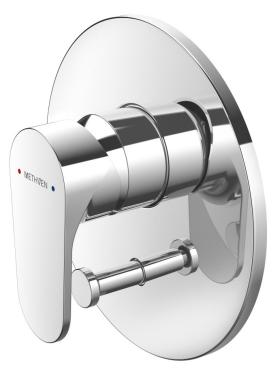

## 03-9807M GLIDE SHOWER MIXER WITH DIVERTER

## **FINISH: Chrome**

**CONSTRUCTION:** Brass Body - Metal Plate

**CARTRIDGE TYPE:** 25mm ceramic

- SUPPLY: Mains Pressure
- **CONNECTIONS:** 1/2" BSP Female
- WORKING PRESSURES: 150 500 kpa
- OPERATING TEMPERATURE: 5°C to 70°C\*