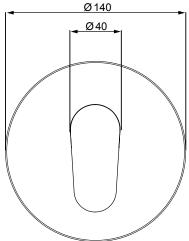

- 25mm ceramic disc cartridge
- Shower mixer with pull-out diverter defaults to bath spout
- Metal wall plate construction for longevity
- Solid easy-to-grip handle
- Incorporates brass lugs for ease of mounting
- Suitable for wall cavities 70mm or greater
- Tiling template included with mixer body
- Positive sealed faceplate
- Body inlets 1/2" BSP female
- Suitable for mains pressure installation
- WELS rating not required