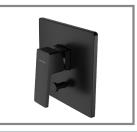

Also available in MATTE BLACK FINISH

- · 25mm ceramic disc cartridge
- Shower mixer with pull-out diverter defaults to bath spout
- . Metal wall plate construction for longevity
- Solid easy-to-grip handle .
- Incorporates brass lugs for ease of mounting .
- Suitable for wall cavities 70mm or greater
- Tiling template included with mixer body .
- Positive sealed faceplate
- Body inlets 1/2" BSP female •
- Suitable for mains pressure installation .
- WELS rating not required