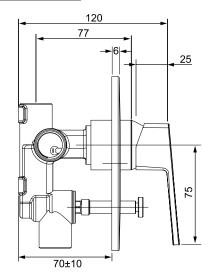

## **FINISH: Chrome**

**CONSTRUCTION:** Brass Body - Metal Plate

- CARTRIDGE TYPE: 25mm ceramic
- SUPPLY: Mains Pressure
- **CONNECTIONS:** 1/2" BSP Female
- WORKING PRESSURES: 150 500 kpa
- **OPERATING TEMPERATURE:** 5°C to 70°C\*

Also available in MATTE BLACK FINISH

- · 25mm ceramic disc cartridge
- Shower mixer with pull-out diverter defaults to bath spout
- . Metal wall plate construction for longevity
- Solid easy-to-grip handle .
- Incorporates brass lugs for ease of mounting .
- Suitable for wall cavities 70mm or greater
- Tiling template included with mixer body .
- Positive sealed faceplate
- Body inlets 1/2" BSP female •
- Suitable for mains pressure installation .
- WELS rating not required