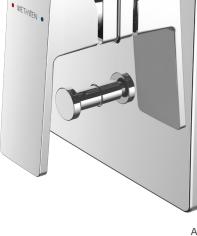

Also available in MATTE BLACK FINISH

- · 25mm ceramic disc cartridge
- Shower mixer with pull-out diverter defaults to bath spout
- . Metal wall plate construction for longevity
- Solid easy-to-grip handle .
- Incorporates brass lugs for ease of mounting .
- Suitable for wall cavities 70mm or greater
- Tiling template included with mixer body .
- Positive sealed faceplate
- Body inlets 1/2" BSP female •
- Suitable for mains pressure installation .
- WELS rating not required