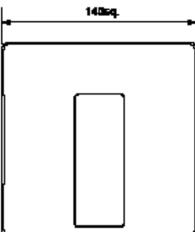

## **FINISH: Chrome**

**CONSTRUCTION:** Brass Body - Metal Plate

- CARTRIDGE TYPE: 25mm ceramic
- SUPPLY: Mains Pressure
- **CONNECTIONS:** 1/2" BSP Female
- WORKING PRESSURES: 150 500 kpa
- **OPERATING TEMPERATURE:** 5°C to 70°C\*

Also available in MATTE BLACK FINISH

- · 25mm ceramic disc cartridge
- Shower mixer with pull-out diverter defaults to bath spout
- . Metal wall plate construction for longevity
- Solid easy-to-grip handle .
- Incorporates brass lugs for ease of mounting .
- Suitable for wall cavities 70mm or greater
- Tiling template included with mixer body .
- Positive sealed faceplate
- Body inlets 1/2" BSP female •
- Suitable for mains pressure installation .
- WELS rating not required