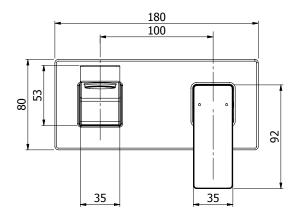

## METHVEN

03-9418M **BLAZE WALL MOUNTED BATH MIXER WITH 200MM SPOUT** 

- · 25mm ceramic disc cartridge
- · Metal wall plate and cast brass spout for longevity
- Solid easy-to-grip handle
- Body inlets 1/2" BSP female Tiling template included with mixer body
- Suitable for mains pressure installation.
- Positive sealed faceplate
- Flush mounted aerator with slim stream flow director
- 20mm faceplate mount variability for ease of installation (breech not included)
- WELS rating not required