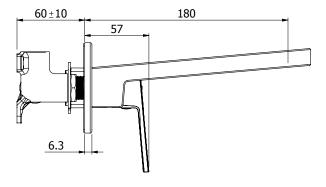

## METHVEN

03-9418M **BLAZE WALL MOUNTED BATH MIXER WITH 200MM SPOUT** 

- · 25mm ceramic disc cartridge
- · Metal wall plate and cast brass spout for longevity
- Solid easy-to-grip handle
- Body inlets 1/2" BSP female Tiling template included with mixer body
- Suitable for mains pressure installation.
- Positive sealed faceplate
- Flush mounted aerator with slim stream flow director
- 20mm faceplate mount variability for ease of installation (breech not included)
- WELS rating not required

200mm and 300mm Square Bath Spout length options available (sold separately)

THE METHVEN GUARANTEE. For total peace of mind, all domestic tapware products include a 15 Year Parts and Labour Guarantee. For commercial installations, a Five Year Guarantee on Parts