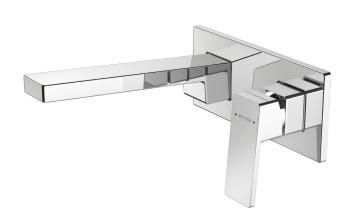

## METHVEN

03-9418M **BLAZE WALL MOUNTED BATH MIXER WITH 200MM SPOUT** 

## **FINISH: Chrome**

CONSTRUCTION: Brass Body & Spout - Metal Plate

**CARTRIDGE TYPE: 25mm ceramic** 

**SUPPLY: Mains Pressure** 

**CONNECTIONS: 1/2" BSP Female** WORKING PRESSURES: 150 - 500 kpa **OPERATING TEMPERATURE:** 5°C to 70°C\*