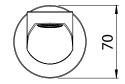

## **FINISH: Chrome**

**CONSTRUCTION: Brass CARTRIDGE TYPE: -SUPPLY: Mains Pressure** 

**CONNECTIONS**: 1/2" BSP Female WORKING PRESSURES: 150 - 500 kpa **OPERATING TEMPERATURE:** 5°C to 70°C\*

\*Refer AS/NZS 3500

- · Cast brass spout
- · Adjustable Stream Direction Aerator with slim stream flow
- · To complete the look, suitable for use with Maku shower mixer or wall top assemblies (sold separately)
  • Inlet – 1/2" BSP female push-fit connection
- · WELS rating not required