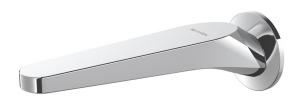

## METHVEN

01-8765 MAKU BATH SPOUT

- · Cast brass spout
- · Adjustable Stream Direction Aerator with slim stream flow
- · To complete the look, suitable for use with Maku shower mixer or wall top assemblies (sold separately)
  • Inlet – 1/2" BSP female push-fit connection
- · WELS rating not required