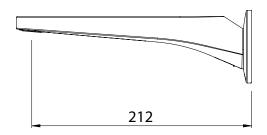

## **FINISH: Chrome**

**CONSTRUCTION: Brass CARTRIDGE TYPE: -SUPPLY: Mains Pressure** 

**CONNECTIONS**: 1/2" BSP Female WORKING PRESSURES: 150 - 500 kpa **OPERATING TEMPERATURE:** 5°C to 70°C\*

\*Refer AS/NZS 3500

- · Cast brass spout
- · Adjustable Stream Direction Aerator with slim stream flow
- · To complete the look, suitable for use with Maku shower mixer or wall top assemblies (sold separately)
  • Inlet – 1/2" BSP female push-fit connection
- · WELS rating not required