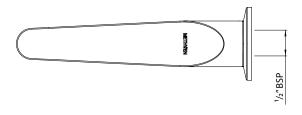

## **FINISH: Chrome**

**CONSTRUCTION: Brass CARTRIDGE TYPE: -SUPPLY: Mains Pressure** 

**CONNECTIONS**: 1/2" BSP Female WORKING PRESSURES: 150 - 500 kpa **OPERATING TEMPERATURE:** 5°C to 70°C\*

\*Refer AS/NZS 3500

- · Cast brass spout
- · Adjustable Stream Direction Aerator with slim stream flow
- · To complete the look, suitable for use with Maku shower mixer or wall top assemblies (sold separately)
  • Inlet – 1/2" BSP female push-fit connection
- · WELS rating not required