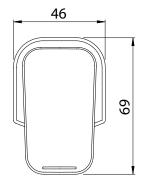

01-8444 WAIPORI WALL TOP **ASSEMBLY PAIR** 

## **FINISH: Chrome**

**CONSTRUCTION:** Brass

- CARTRIDGE TYPE: 1/4 turn ceramic disc
- **SUPPLY: Mains Pressure**
- **CONNECTIONS:** Suitable for standard breech
- WORKING PRESSURES: 150 500 kpa

**OPERATING TEMPERATURE:** 5°C to 70°C\*

\*Refer AS/NZS 3500

- Standard Pair
- 1/4 turn ceramic disc technology
- Contra-rotating handles
- Solid easy-to-grip modular handles
  Suitable for use with Waipori Basin and Bath Spouts
- · Suitable for retro-fit to existing wall breech
- Suitable for mains pressure installation
- · WELS rating not required