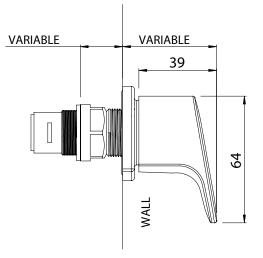

01-8444 WAIPORI WALL TOP **ASSEMBLY PAIR** 

## **FINISH: Chrome**

**CONSTRUCTION:** Brass

- CARTRIDGE TYPE: 1/4 turn ceramic disc
- **SUPPLY: Mains Pressure**
- **CONNECTIONS:** Suitable for standard breech
- WORKING PRESSURES: 150 500 kpa

**OPERATING TEMPERATURE:** 5°C to 70°C\*

\*Refer AS/NZS 3500

- Standard Pair
- 1/4 turn ceramic disc technology
- Contra-rotating handles
- Solid easy-to-grip modular handles
  Suitable for use with Waipori Basin and Bath Spouts
- · Suitable for retro-fit to existing wall breech
- Suitable for mains pressure installation
- · WELS rating not required