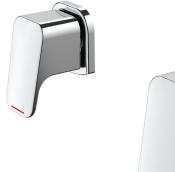

01-8444 WAIPORI WALL TOP **ASSEMBLY PAIR** 

## **FINISH: Chrome**

**CONSTRUCTION:** Brass

- CARTRIDGE TYPE: 1/4 turn ceramic disc
- **SUPPLY: Mains Pressure**
- **CONNECTIONS:** Suitable for standard breech
- WORKING PRESSURES: 150 500 kpa

**OPERATING TEMPERATURE:** 5°C to 70°C\*

\*Refer AS/NZS 3500

- Standard Pair
- 1/4 turn ceramic disc technology
- Contra-rotating handles
- Solid easy-to-grip modular handles
  Suitable for use with Waipori Basin and Bath Spouts
- · Suitable for retro-fit to existing wall breech
- Suitable for mains pressure installation
- · WELS rating not required