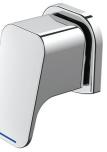

01-8444 WAIPORI WALL TOP **ASSEMBLY PAIR** 

## **FINISH: Chrome**

**CONSTRUCTION:** Brass

- CARTRIDGE TYPE: 1/4 turn ceramic disc
- **SUPPLY: Mains Pressure**
- **CONNECTIONS:** Suitable for standard breech
- WORKING PRESSURES: 150 500 kpa

**OPERATING TEMPERATURE:** 5°C to 70°C\*

\*Refer AS/NZS 3500

- Standard Pair
- 1/4 turn ceramic disc technology
- Contra-rotating handles
- Solid easy-to-grip modular handles
  Suitable for use with Waipori Basin and Bath Spouts
- · Suitable for retro-fit to existing wall breech
- Suitable for mains pressure installation
- · WELS rating not required